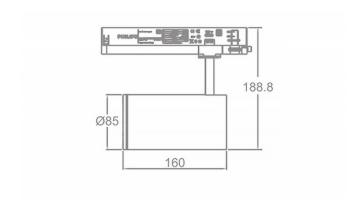

| Item code    | 86.T005.34Z3.01                                       |  |
|--------------|-------------------------------------------------------|--|
| Product type | Indoor Tracklights Tube & Zoom Tube                   |  |
| Category     |                                                       |  |
| Family       |                                                       |  |
| Subfamily    | Zoom Tube                                             |  |
| Pictograms   | (±) 220 v                                             |  |
|              | Driver   On   IP   50000h   INCL.   Off   20   L80B10 |  |

## **Scheme**

| Product                     |               |
|-----------------------------|---------------|
| Real power (W)              | 30            |
| Real luminous flux (Lm)     | 2250          |
| Luminous efficiency (Lm/W)  | 75            |
| Beam angle (º)              | 20-50         |
| Life time (h)               | 50000h L80B10 |
| IP                          | 20            |
| Electrical class insulation | Class I       |
| Operating temperature       | 15            |
| Colour                      | White         |
| Chip Brand                  | Philip        |
| Control gear included       | YES           |
| Control gear                | DALI          |
| Colour temperature (K)      | 4000          |
| Colour consistency (SDCM)   | SDCM<3        |
| CRI                         | 80            |