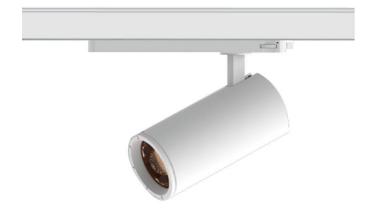

## **Zoom Tube**

Lavov Tracklight from the family Zoom Tube with a power of 30W and an optic of 20-50degrees with a total lumen output of 2250 lm and an efficiency of 75  $\,$  lm/W. DALI driver.. CCT 4000  $\,$ Kelvin. Made in Die cast aluminium and finished in White colour. DALI driver.