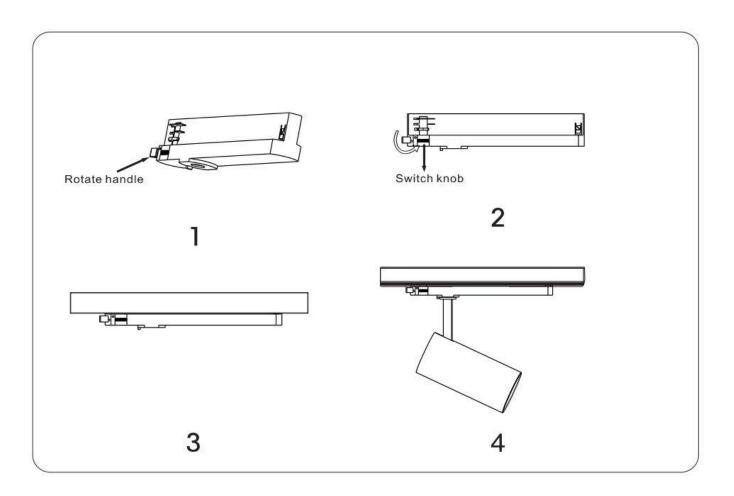

## Item code 86.T005.34Z3.01

- Installation and wiring of luminaire must be in accordance with all applicable local codes.
- Installation, inspection, and maintenance of luminaires should be performed by a qualified electrician.
- DO NOT make or alter any open holes in the luminaire. Do not modify the luminaire.
- DO NOT install damaged product.
- Make sure electrical power is OFF before and during installation and maintenance.
- Make sure the equipment is properly grounded.
- Make sure the supply voltage is same as the rated fixture voltage.