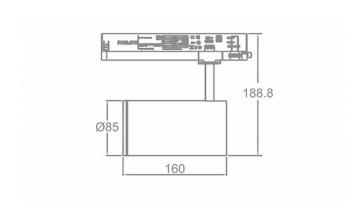

## **Scheme**

| Product                     |               |
|-----------------------------|---------------|
| Real power (W)              | 30            |
| Real luminous flux (Lm)     | 2250          |
| Luminous efficiency (Lm/W)  | 75            |
| Beam angle (º)              | 20-50         |
| Life time (h)               | 50000h L80B10 |
| IP                          | 20            |
| Electrical class insulation | Class I       |
| Operating temperature       | 15            |
| Colour                      | Black         |
| Chip Brand                  | Philip        |
| Control gear included       | YES           |
| Control gear                | DALI          |
| Colour temperature (K)      | 4000          |
| Colour consistency (SDCM)   | SDCM<3        |
| CRI                         | 80            |