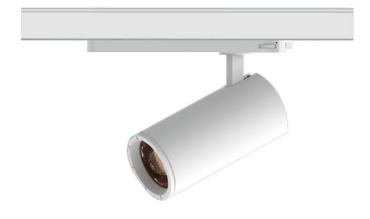

## **Zoom Tube**

Lavov Tracklight from the family Zoom Tube with a power of 30W and an optic of 20-50degrees with a total lumen output of 2250 lm and an efficiency of 75  $\,$  lm/W. DALI driver.. CCT 4000  $\,$ Kelvin. Made in Die cast aluminium and finished in Black colour. DALI driver.