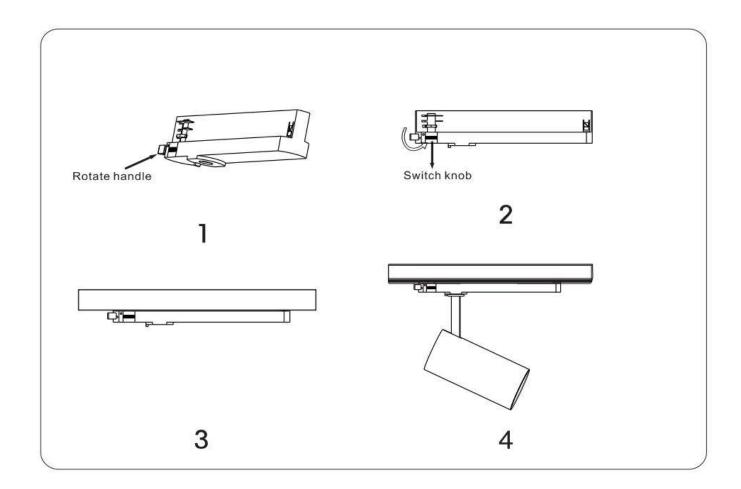

## **INDOOR / TRACKLIGHTS / TUBE & ZOOM TUBE / ZOOM TUBE**

## Item code 86.T005.34Z3.02





- Installation and wiring of luminaire must be in accordance with all applicable local codes.
- Installation, inspection, and maintenance of luminaires should be performed by a qualified electrician.
- DO NOT make or alter any open holes in the luminaire. Do not modify the luminaire.
- DO NOT install damaged product.
- Make sure electrical power is OFF before and during installation and maintenance.
- Make sure the equipment is properly grounded.
- Make sure the supply voltage is same as the rated fixture voltage.