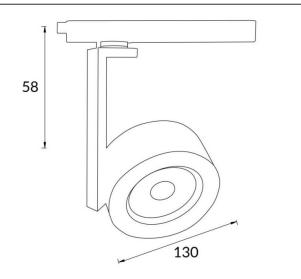

## Disc

Lavov Tracklight from the family Disc with a power of 30W and an optic of 12degrees with a total lumen output of 1944 lm and an efficiency of 64,8 lm/W. CCT 3000 Kelvin. Made in Die cast aluminium and finished in White colour.ON-OFF driver.

| Product                     |               |
|-----------------------------|---------------|
| Real power (W)              | 30            |
| Real luminous flux (Lm)     | 1944          |
| Luminous efficiency (Lm/W)  | 64.8          |
| Beam angle (º)              | 12            |
| Life time (h)               | 50000h L80B10 |
| IP                          | 20            |
| Electrical class insulation | Class I       |
| Operating temperature       | -20 +35       |
| Colour                      | White         |
| Chip Brand                  | Philip        |
| Control gear included       | yes           |
| Control gear                | ON-OFF        |
| Colour temperature (K)      | 3000          |
| Colour consistency (SDCM)   | SDCM<3        |
| CRI                         | 80            |