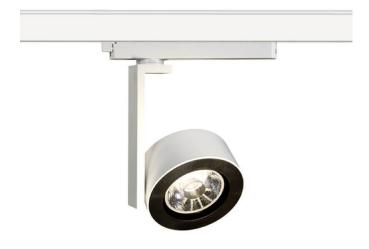

## Disc

Lavov Tracklight from the family Disc with a power of 30W and an optic of 12degrees with a total lumen output of 1944 lm and an efficiency of 64,8 lm/W. CCT 3000 Kelvin. Made in Die cast aluminium and finished in White colour.ON-OFF driver.