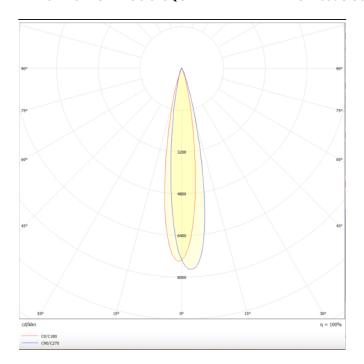

## Disc

Lavov Tracklight from the family Disc with a power of 30W and an optic of 12degrees with a total lumen output of 1944 lm and an efficiency of 64,8 lm/W. CCT 3000 Kelvin. Made in Die cast aluminium and finished in White colour.ON-OFF driver.

| Product                     |               |
|-----------------------------|---------------|
| Real power (W)              | 30            |
| Real luminous flux (Lm)     | 1944          |
| Luminous efficiency (Lm/W)  | 64.8          |
| Beam angle (º)              | 12            |
| Life time (h)               | 50000h L80B10 |
| IP                          | 20            |
| Electrical class insulation | Class I       |
| Operating temperature       | -20 +35       |
| Colour                      | White         |
| Chip Brand                  | Philip        |
| Control gear included       | yes           |
| Control gear                | ON-OFF        |
| Colour temperature (K)      | 3000          |
| Colour consistency (SDCM)   | SDCM<3        |
| CRI                         | 80            |