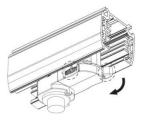

### **Remove Instructions**

Turn the hand grip to the position as shown

### **Remove Instructions**

installation.

Turn the hand grip to the position as shown

Remove the track adapter as shown