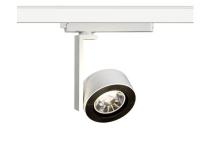

# INDOOR / TRACKLIGHTS / DISC & SQUARE / DISC

#### Item code 86.T006.1311.01

- Installation and wiring of luminaire must be in accordance with all applicable local codes.
- Installation, inspection, and maintenance of luminaires should be performed by a qualified
- electrician.
- DO NOT make or alter any open holes in the luminaire. Do not modify the luminaire.
- DO NOT install damaged product.
- Make sure electrical power is OFF before and during installation and maintenance.
- Make sure the equipment is properly grounded.
- Make sure the supply voltage is same as the rated fixture voltage.

#### **INDOOR / TRACKLIGHTS / DISC &** SQUARE / DISC

Item code 86.T006.1311.01

Please read all instructions before installation to avoid any problems.

# INDOOR / TRACKLIGHTS / DISC & SQUARE / DISC

Item code 86.T006.1311.01