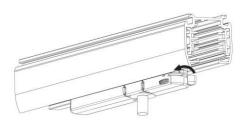

## Integrated Adapter Installation Instructions

Remove the track adapter as shown

### **Remove Instructions**

installation.

Turn the hand grip to the position as shown

Remove the track adapter as shown