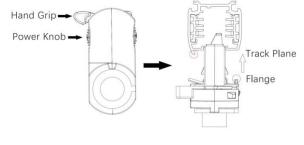

# Adapter Installation Instructions

1. Make sure the track adapter's positions are the same as the picture direction with the showed before installation.

2. The adapter flange is in the same track plane.

3. Track dadpter into the track.

4. Revolve the hand grip in place, select the power knob: phase 1/ phase 2/ phase 3. Can swing clockwise and anticlockwise.