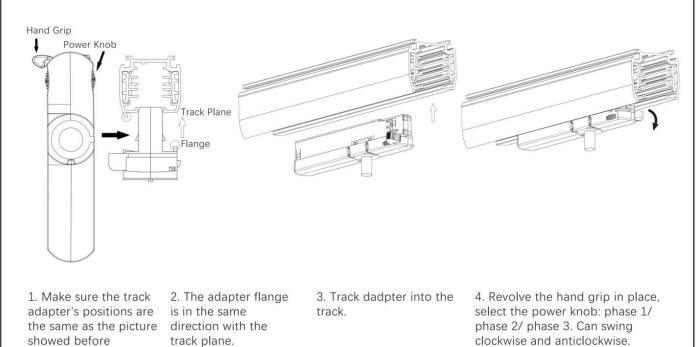

# Adapter Installation Instructions

1. Make sure the track adapter's positions are the same as the picture direction with the showed before installation.

2. The adapter flange is in the same track plane.

3. Track dadpter into the track.

4. Revolve the hand grip in place, select the power knob: phase 1/ phase 2/ phase 3. Can swing clockwise and anticlockwise.