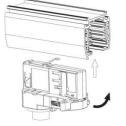

## Integrated Adapter Installation Instructions

Remove the track adapter as shown

### **Remove Instructions**

installation.

Turn the hand grip to the position as shown

Remove the track adapter as shown