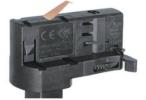

### **Remove Instructions**

Turn the hand grip to the position as shown

## Integrated Adapter Installation Instructions

Remove the track adapter as shown

### **Remove Instructions**

installation.

Turn the hand grip to the position as shown

Remove the track adapter as shown