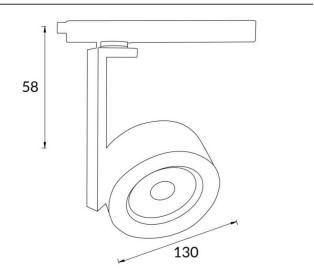

## Disc

Lavov Tracklight from the family Disc with a power of 30W and an optic of 12degrees with a total lumen output of 1944 lm and an efficiency of 64,8 lm/W. CCT 3000 Kelvin. Made in Die cast aluminium and finished in Black colour.ON-OFF driver.