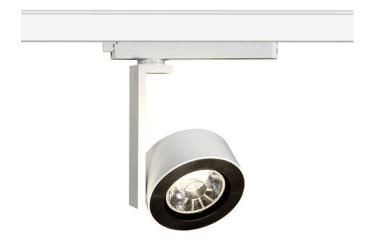

## Disc

Lavov Tracklight from the family Disc with a power of 30W and an optic of 12degrees with a total lumen output of 1944 lm and an efficiency of 64,8 lm/W. CCT 3000 Kelvin. Made in Die cast aluminium and finished in Black colour.ON-OFF driver.