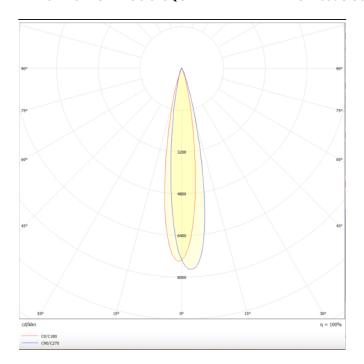

## Disc

Lavov Tracklight from the family Disc with a power of 30W and an optic of 12degrees with a total lumen output of 1944 lm and an efficiency of 64,8 lm/W. CCT 3000 Kelvin. Made in Die cast aluminium and finished in Black colour.ON-OFF driver.

| Product                     |               |
|-----------------------------|---------------|
| Real power (W)              | 30            |
| Real luminous flux (Lm)     | 1944          |
| Luminous efficiency (Lm/W)  | 64.8          |
| Beam angle (º)              | 12            |
| Life time (h)               | 50000h L80B10 |
| IP                          | 20            |
| Electrical class insulation | Class I       |
| Operating temperature       | -20 +35       |
| Colour                      | Black         |
| Chip Brand                  | Philip        |
| Control gear included       | yes           |
| Control gear                | ON-OFF        |
| Colour temperature (K)      | 3000          |
| Colour consistency (SDCM)   | SDCM<3        |
| CRI                         | 80            |