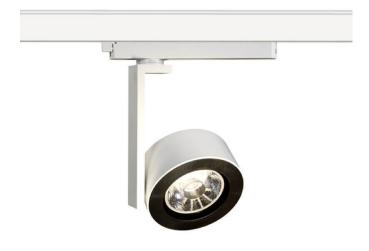

## Disc

Lavov Tracklight from the family Disc with a power of 30W and an optic of 12degrees with a total lumen output of 1944 lm and an efficiency of 64,8 lm/W. CCT 3000 Kelvin. Made in Die cast aluminium and finished in White colour. DALI driver.