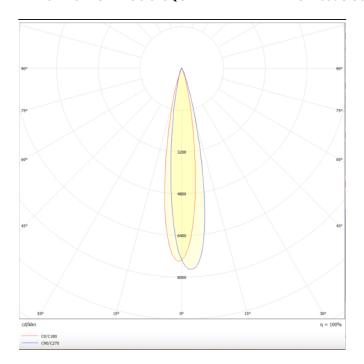

## **Scheme**

Photometry

## Disc

Lavov Tracklight from the family Disc with a power of 30W and an optic of 12degrees with a total lumen output of 1944 lm and an efficiency of 64,8 lm/W. CCT 3000 Kelvin. Made in Die cast aluminium and finished in White colour. DALI driver.

| Product                     |               |
|-----------------------------|---------------|
| Real power (W)              | 30            |
| Real luminous flux (Lm)     | 1944          |
| Luminous efficiency (Lm/W)  | 64.8          |
| Beam angle (º)              | 12            |
| Life time (h)               | 50000h L80B10 |
| IP                          | 20            |
| Electrical class insulation | Class I       |
| Operating temperature       | -20 +35       |
| Colour                      | White         |
| Chip Brand                  | Philip        |
| Control gear included       | YES           |
| Control gear                | DALI          |
| Colour temperature (K)      | 3000          |
| Colour consistency (SDCM)   | SDCM<3        |
| CRI                         | 80            |