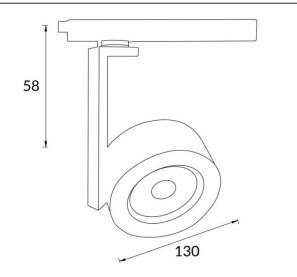

## Disc

Lavov Tracklight from the family Disc with a power of 30W and an optic of 12degrees with a total lumen output of 1944 lm and an efficiency of 64,8 lm/W. CCT 3000 Kelvin. Made in Die cast aluminium and finished in White colour. DALI driver.

| Product                     |               |
|-----------------------------|---------------|
| Real power (W)              | 30            |
| Real luminous flux (Lm)     | 1944          |
| Luminous efficiency (Lm/W)  | 64.8          |
| Beam angle (º)              | 12            |
| Life time (h)               | 50000h L80B10 |
| IP                          | 20            |
| Electrical class insulation | Class I       |
| Operating temperature       | -20 +35       |
| Colour                      | White         |
| Chip Brand                  | Philip        |
| Control gear included       | YES           |
| Control gear                | DALI          |
| Colour temperature (K)      | 3000          |
| Colour consistency (SDCM)   | SDCM<3        |
| CRI                         | 80            |