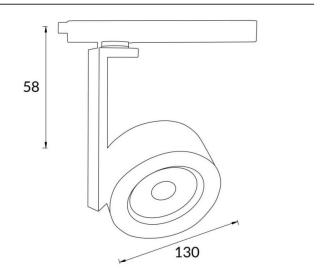

## Disc

Lavov Tracklight from the family Disc with a power of 30W and an optic of 12degrees with a total lumen output of 1944 lm and an efficiency of 64,8 lm/W. CCT 3000 Kelvin. Made in Die cast aluminium and finished in Black colour. DALI driver.