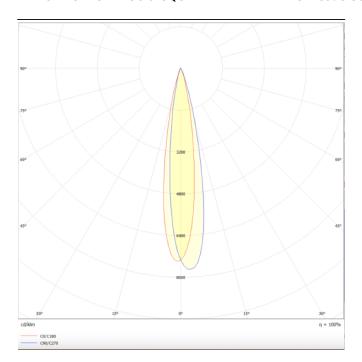

## **Scheme**

**Photometry** 

## Disc

Lavov Tracklight from the family Disc with a power of 30W and an optic of 12degrees with a total lumen output of 1944 lm and an efficiency of 64,8 lm/W. CCT 3000 Kelvin. Made in Die cast aluminium and finished in Black colour. DALI driver.

| Product                     |               |
|-----------------------------|---------------|
| Real power (W)              | 30            |
| Real luminous flux (Lm)     | 1944          |
| Luminous efficiency (Lm/W)  | 64.8          |
| Beam angle (º)              | 12            |
| Life time (h)               | 50000h L80B10 |
| IP                          | 20            |
| Electrical class insulation | Class I       |
| Operating temperature       | -20 +35       |
| Colour                      | Black         |
| Chip Brand                  | Philip        |
| Control gear included       | YES           |
| Control gear                | DALI          |
| Colour temperature (K)      | 3000          |
| Colour consistency (SDCM)   | SDCM<3        |
| CRI                         | 80            |