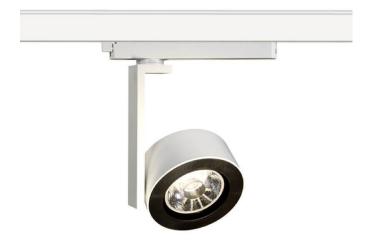

## Disc

Lavov Tracklight from the family Disc with a power of 30W and an optic of 12degrees with a total lumen output of 1944 lm and an efficiency of 64,8 lm/W. CCT 3000 Kelvin. Made in Die cast aluminium and finished in Black colour. DALI driver.