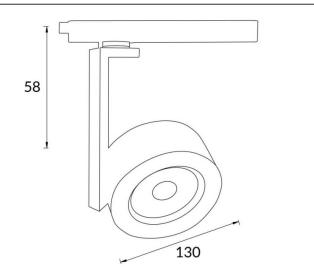

## Disc

Lavov Tracklight from the family Disc with a power of 30W and an optic of 24degrees with a total lumen output of 1709 lm and an efficiency of 56,97 lm/W. CCT 3000 Kelvin. Made in Die cast aluminium and finished in White colour.ON-OFF driver.

| Product                     |               |
|-----------------------------|---------------|
| Real power (W)              | 30            |
| Real luminous flux (Lm)     | 1709          |
| Luminous efficiency (Lm/W)  | 56.96         |
| Beam angle (º)              | 24            |
| Life time (h)               | 50000h L80B10 |
| IP                          | 20            |
| Electrical class insulation | Class I       |
| Operating temperature       | -20 +35       |
| Colour                      | White         |
| Chip Brand                  | Philip        |
| Control gear included       | yes           |
| Control gear                | ON-OFF        |
| Colour temperature (K)      | 3000          |
| Colour consistency (SDCM)   | SDCM<3        |
| CRI                         | 80            |