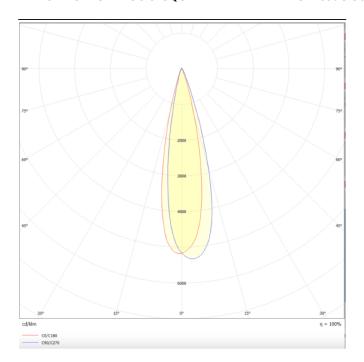

## **Scheme**

**Photometry** 

## Disc

Lavov Tracklight from the family Disc with a power of 30W and an optic of 24degrees with a total lumen output of 1709 lm and an efficiency of 56,97 lm/W. CCT 3000 Kelvin. Made in Die cast aluminium and finished in White colour.ON-OFF driver.

| Product                     |               |
|-----------------------------|---------------|
| Real power (W)              | 30            |
| Real luminous flux (Lm)     | 1709          |
| Luminous efficiency (Lm/W)  | 56.96         |
| Beam angle (º)              | 24            |
| Life time (h)               | 50000h L80B10 |
| IP                          | 20            |
| Electrical class insulation | Class I       |
| Operating temperature       | -20 +35       |
| Colour                      | White         |
| Chip Brand                  | Philip        |
| Control gear included       | yes           |
| Control gear                | ON-OFF        |
| Colour temperature (K)      | 3000          |
| Colour consistency (SDCM)   | SDCM<3        |
| CRI                         | 80            |