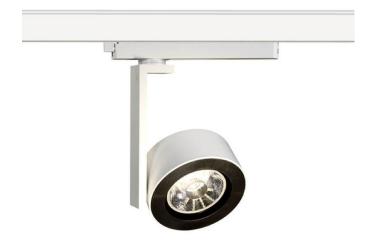

## Disc

Lavov Tracklight from the family Disc with a power of 30W and an optic of 24degrees with a total lumen output of 1709 lm and an efficiency of 56,97 lm/W. CCT 3000 Kelvin. Made in Die cast aluminium and finished in White colour.ON-OFF driver.

| Item code    | 86.T006.1321.01 Indoor Tracklights                    |  |
|--------------|-------------------------------------------------------|--|
| Product type |                                                       |  |
| Category     |                                                       |  |
| Family       | Disc & Square                                         |  |
| Subfamily    | Disc                                                  |  |
| Pictograms   | ( cRi 220 v xx° CRI 80 C€                             |  |
|              | Driver   On   IP   50000h   INCL.   Off   20   L80B10 |  |