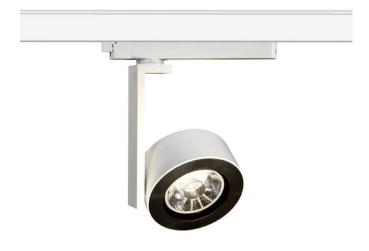

## Disc

Lavov Tracklight from the family Disc with a power of 30W and an optic of 24degrees with a total lumen output of 1709 lm and an efficiency of 56,97 lm/W. CCT 3000 Kelvin. Made in Die cast aluminium and finished in Black colour.ON-OFF driver.

| Item code    | 86.T006.1321.02 Indoor Tracklights |  |
|--------------|------------------------------------|--|
| Product type |                                    |  |
| Category     |                                    |  |
| Family       | Disc & Square                      |  |
| Subfamily    | Disc                               |  |
| Pictograms   | ( cRi 220 v xx° CRI 80 C€          |  |
|              | Driver   On   IP   50000h   L80B10 |  |