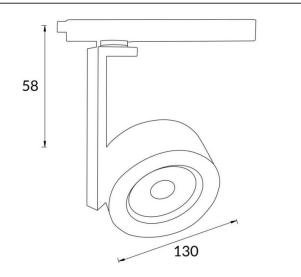

## Disc

Lavov Tracklight from the family Disc with a power of 30W and an optic of 24degrees with a total lumen output of 1709 lm and an efficiency of 56,97 lm/W. CCT 3000 Kelvin. Made in Die cast aluminium and finished in Black colour.ON-OFF driver.

| Item code    | 86.T006.1321.02 Indoor Tracklights |  |
|--------------|------------------------------------|--|
| Product type |                                    |  |
| Category     |                                    |  |
| Family       | Disc & Square                      |  |
| Subfamily    | Disc                               |  |
| Pictograms   | ( cRi 220 v xx° CRI 80 C€          |  |
|              | Driver   On   IP   50000h   L80B10 |  |