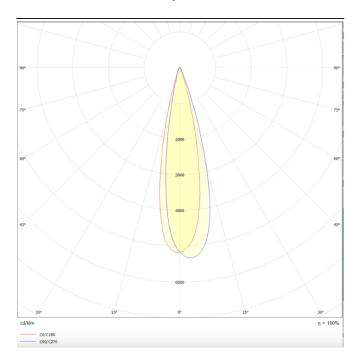

## Disc

Lavov Tracklight from the family Disc with a power of 30W and an optic of 24degrees with a total lumen output of 1709 lm and an efficiency of 56,97 lm/W. CCT 3000 Kelvin. Made in Die cast aluminium and finished in Black colour.ON-OFF driver.

| Product                     |               |
|-----------------------------|---------------|
| Real power (W)              | 30            |
| Real luminous flux (Lm)     | 1709          |
| Luminous efficiency (Lm/W)  | 56.96         |
| Beam angle (º)              | 24            |
| Life time (h)               | 50000h L80B10 |
| IP                          | 20            |
| Electrical class insulation | Class I       |
| Operating temperature       | -20 +35       |
| Colour                      | Black         |
| Chip Brand                  | Philip        |
| Control gear included       | yes           |
| Control gear                | ON-OFF        |
| Colour temperature (K)      | 3000          |
| Colour consistency (SDCM)   | SDCM<3        |
| CRI                         | 80            |