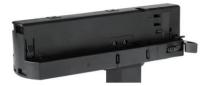

### Integrated Adapter Installation Instructions

### **Remove Instructions**

showed before

installation.

track plane.

Turn the hand grip to the position as shown

clockwise and anticlockwise.

Remove the track adapter as shown