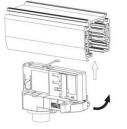

#### **Remove Instructions**

Turn the hand grip to the position as shown

### **Remove Instructions**

showed before

installation.

track plane.

Turn the hand grip to the position as shown

clockwise and anticlockwise.

Remove the track adapter as shown