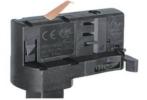

# **Adapter Installation Instructions**

adapter's positions are the same as the picture direction with the showed before installation.

2. The adapter flange is in the same track plane.

3. Track dadpter into the track.

4. Revolve the hand grip in place, select the power knob: phase 1/ phase 2/ phase 3. Can swing clockwise and anticlockwise.

#### **Remove Instructions**

Turn the hand grip to the position as shown