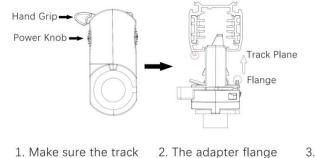

# **Adapter Installation Instructions**

adapter's positions are the same as the picture direction with the showed before installation.

2. The adapter flange is in the same track plane.

3. Track dadpter into the track.

4. Revolve the hand grip in place, select the power knob: phase 1/ phase 2/ phase 3. Can swing clockwise and anticlockwise.