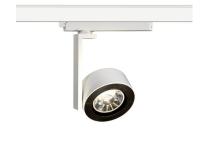

# INDOOR / TRACKLIGHTS / DISC & SQUARE / DISC

#### Item code 86.T006.1323.01

- Installation and wiring of luminaire must be in accordance with all applicable local codes.
- Installation, inspection, and maintenance of luminaires should be performed by a qualified
- electrician.
- DO NOT make or alter any open holes in the luminaire. Do not modify the luminaire.
- DO NOT install damaged product.
- Make sure electrical power is OFF before and during installation and maintenance.
- Make sure the equipment is properly grounded.
- Make sure the supply voltage is same as the rated fixture voltage.

#### **INDOOR / TRACKLIGHTS / DISC &** SQUARE / DISC

Item code 86.T006.1323.01

Please read all instructions before installation to avoid any problems.

# INDOOR / TRACKLIGHTS / DISC & SQUARE / DISC

Item code 86.T006.1323.01