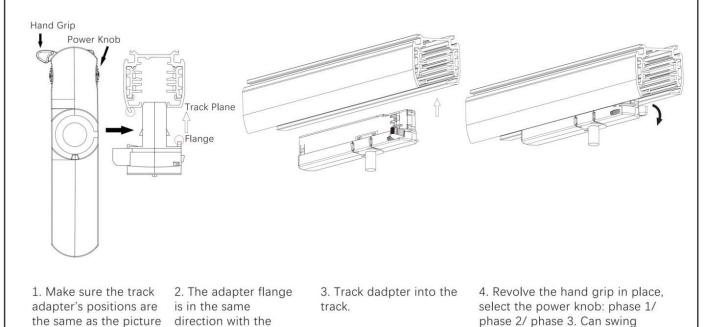

# **Adapter Installation Instructions**

adapter's positions are the same as the picture direction with the showed before installation.

2. The adapter flange is in the same track plane.

3. Track dadpter into the track.

4. Revolve the hand grip in place, select the power knob: phase 1/ phase 2/ phase 3. Can swing clockwise and anticlockwise.