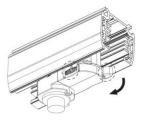

rials
- 5. Do not install at the place easy to loose, break and other instability surface
- 6. Do not impact or exert greater pressure on the lighting surface

## Cautions

- 1. Power off before replacement
- 2. Don't touch the lamp when light
- 3. Don't use it in sealed fixture
- 4. If not bright, blink, dimming and other fault, please contact our service staff firstly instead of repairing it by yourself
- 5. Consult competent electricians for technical support

# 4 Wire (3-Phase) Track Rail and Adapter Type







4 Wire (3-Phase) Rail

Adapter

Integrated Adapter

# **Adapter Installation Instructions**



adapter's positions are the same as the picture direction with the showed before installation.

2. The adapter flange is in the same track plane.



3. Track dadpter into the track.



4. Revolve the hand grip in place, select the power knob: phase 1/ phase 2/ phase 3. Can swing clockwise and anticlockwise.



# INDOOR / TRACKLIGHTS / DISC & SQUARE / DISC

Item code 86.T006.1323.01

#### **Remove Instructions**



Turn the hand grip to the position as shown

### Integrated Adapter Installation Instructions





### **Remove Instructions**

showed before

installation.



track plane.

Turn the hand grip to the position as shown



clockwise and anticlockwise.

Remove the track adapter as shown