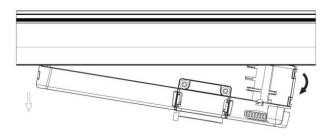

#### **Remove Instructions**

Turn the hand grip to the position as shown

### **Remove Instructions**

showed before

installation.

track plane.

Turn the hand grip to the position as shown

clockwise and anticlockwise.

Remove the track adapter as shown