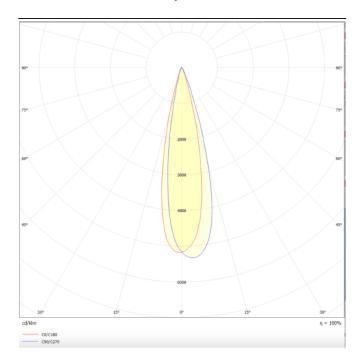

## Disc

Lavov Tracklight from the family Disc with a power of 30W and an optic of 24degrees with a total lumen output of 1709 lm and an efficiency of 56,97 lm/W. CCT 3000 Kelvin. Made in Die cast aluminium and finished in Black colour. DALI driver.

| Product                     |               |
|-----------------------------|---------------|
| Real power (W)              | 30            |
| Real luminous flux (Lm)     | 1709          |
| Luminous efficiency (Lm/W)  | 56.96         |
| Beam angle (º)              | 24            |
| Life time (h)               | 50000h L80B10 |
| IP                          | 20            |
| Electrical class insulation | Class I       |
| Operating temperature       | -20 +35       |
| Colour                      | Black         |
| Chip Brand                  | Philip        |
| Control gear included       | YES           |
| Control gear                | DALI          |
| Colour temperature (K)      | 3000          |
| Colour consistency (SDCM)   | SDCM<3        |
| CRI                         | 80            |