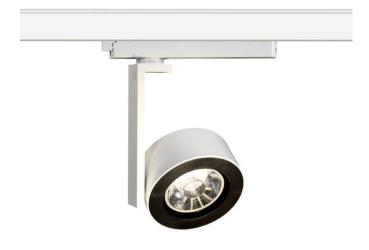

## Disc

Lavov Tracklight from the family Disc with a power of 30W and an optic of 24degrees with a total lumen output of 1709 lm and an efficiency of 56,97 lm/W. CCT 3000 Kelvin. Made in Die cast aluminium and finished in Black colour. DALI driver.