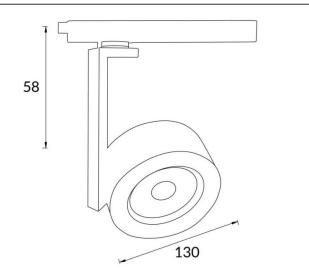

## Disc

Lavov Tracklight from the family Disc with a power of 30W and an optic of 24degrees with a total lumen output of 1709 lm and an efficiency of 56,97 lm/W. CCT 3000 Kelvin. Made in Die cast aluminium and finished in Black colour. DALI driver.

| Product                     |               |
|-----------------------------|---------------|
| Real power (W)              | 30            |
| Real luminous flux (Lm)     | 1709          |
| Luminous efficiency (Lm/W)  | 56.96         |
| Beam angle (º)              | 24            |
| Life time (h)               | 50000h L80B10 |
| IP                          | 20            |
| Electrical class insulation | Class I       |
| Operating temperature       | -20 +35       |
| Colour                      | Black         |
| Chip Brand                  | Philip        |
| Control gear included       | YES           |
| Control gear                | DALI          |
| Colour temperature (K)      | 3000          |
| Colour consistency (SDCM)   | SDCM<3        |
| CRI                         | 80            |