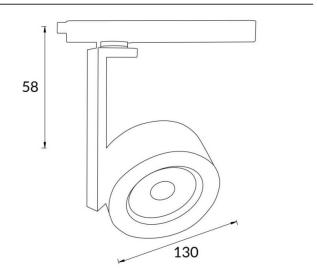

## **Scheme**



**Photometry** 





## Disc

Lavov Tracklight from the family Disc with a power of 30W and an optic of 40degrees with a total lumen output of 2996 lm and an efficiency of 99,87 lm/W. CCT 3000 Kelvin. Made in Die cast aluminium and finished in White colour.ON-OFF driver.

| Item code    | 86.T006.1331.01                                       |  |
|--------------|-------------------------------------------------------|--|
| Product type | Indoor                                                |  |
| Category     | Tracklights                                           |  |
| Family       | Disc & Square                                         |  |
| Subfamily    | Disc                                                  |  |
| Pictograms   | ( cRi 220 v xx° 80 C€