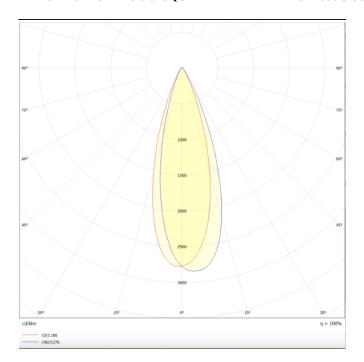

## Disc

Lavov Tracklight from the family Disc with a power of 30W and an optic of 40degrees with a total lumen output of 2996 lm and an efficiency of 99,87 lm/W. CCT 3000 Kelvin. Made in Die cast aluminium and finished in White colour.ON-OFF driver.

| Product                     |               |
|-----------------------------|---------------|
| Real power (W)              | 30            |
| Real luminous flux (Lm)     | 2996          |
| Luminous efficiency (Lm/W)  | 99.86         |
| Beam angle (º)              | 40            |
| Life time (h)               | 50000h L80B10 |
| IP                          | 20            |
| Electrical class insulation | Class I       |
| Operating temperature       | -20 +35       |
| Colour                      | White         |
| Chip Brand                  | Philip        |
| Control gear included       | yes           |
| Control gear                | ON-OFF        |
| Colour temperature (K)      | 3000          |
| Colour consistency (SDCM)   | SDCM<3        |
| CRI                         | 80            |