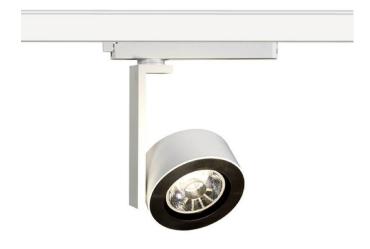

## Disc

Lavov Tracklight from the family Disc with a power of 30W and an optic of 40degrees with a total lumen output of 2996 lm and an efficiency of 99,87 lm/W. CCT 3000 Kelvin. Made in Die cast aluminium and finished in White colour.ON-OFF driver.