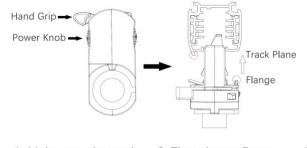

### Adapter Installation Instructions

1. Make sure the track adapter's positions are the same as the picture direction with the showed before installation.

2. The adapter flange is in the same track plane.

3. Track dadpter into the track.

4. Revolve the hand grip in place, select the power knob: phase 1/ phase 2/ phase 3. Can swing clockwise and anticlockwise.