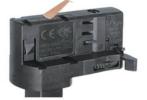

### Adapter

Integrated Adapter

### Adapter Installation Instructions

1. Make sure the track adapter's positions are the same as the picture direction with the showed before installation.

2. The adapter flange is in the same track plane.

3. Track dadpter into the track.

4. Revolve the hand grip in place, select the power knob: phase 1/ phase 2/ phase 3. Can swing clockwise and anticlockwise.

## Integrated Adapter Installation Instructions

Remove the track adapter as shown