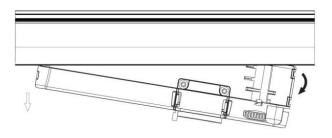

## Integrated Adapter Installation Instructions

Remove the track adapter as shown

### **Remove Instructions**

installation.

Turn the hand grip to the position as shown

Remove the track adapter as shown