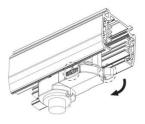

#### **Remove Instructions**

Turn the hand grip to the position as shown

### **Remove Instructions**

installation.

Turn the hand grip to the position as shown

Remove the track adapter as shown