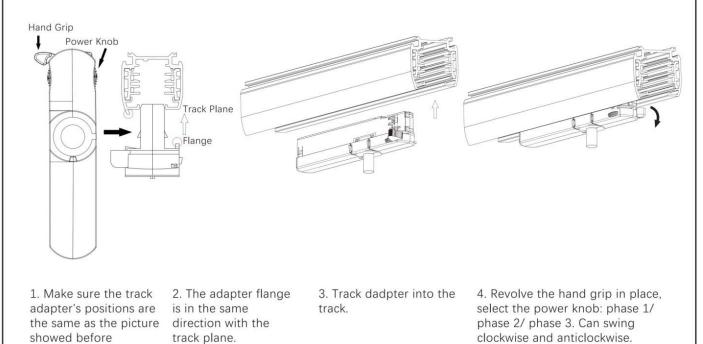

### Adapter Installation Instructions

1. Make sure the track adapter's positions are the same as the picture direction with the showed before installation.

2. The adapter flange is in the same track plane.

3. Track dadpter into the track.

4. Revolve the hand grip in place, select the power knob: phase 1/ phase 2/ phase 3. Can swing clockwise and anticlockwise.