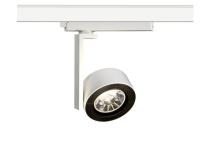

# INDOOR / TRACKLIGHTS / DISC & SQUARE / DISC

#### Item code 86.T006.1331.01

- Installation and wiring of luminaire must be in accordance with all applicable local codes.
- Installation, inspection, and maintenance of luminaires should be performed by a qualified
- electrician.
- DO NOT make or alter any open holes in the luminaire. Do not modify the luminaire.
- DO NOT install damaged product.
- Make sure electrical power is OFF before and during installation and maintenance.
- Make sure the equipment is properly grounded.
- Make sure the supply voltage is same as the rated fixture voltage.

#### **INDOOR / TRACKLIGHTS / DISC &** SQUARE / DISC

Item code 86.T006.1331.01

Please read all instructions before installation to avoid any problems.

# INDOOR / TRACKLIGHTS / DISC & SQUARE / DISC

Item code 86.T006.1331.01