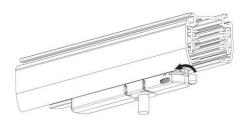

#### **Remove Instructions**

Turn the hand grip to the position as shown

### **Remove Instructions**

installation.

Turn the hand grip to the position as shown

Remove the track adapter as shown