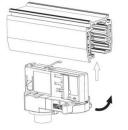

## Integrated Adapter Installation Instructions

Remove the track adapter as shown

### **Remove Instructions**

installation.

Turn the hand grip to the position as shown

Remove the track adapter as shown