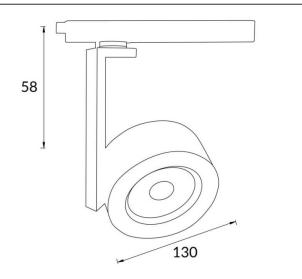

## Disc

Lavov Tracklight from the family Disc with a power of 30W and an optic of 40degrees with a total lumen output of 2996 lm and an efficiency of 99,87 lm/W. CCT 3000 Kelvin. Made in Die cast aluminium and finished in Black colour. driver.

| Product                     |                   |
|-----------------------------|-------------------|
| Real power (W)              | 30                |
| Real luminous flux (Lm)     | 2996              |
| Luminous efficiency (Lm/W)  | 99.86666666667001 |
| Beam angle (º)              | 40                |
| Life time (h)               | 50000h L80B10     |
| IP                          | 20                |
| Electrical class insulation | Class I           |
| Operating temperature       | -20 +35           |
| Colour                      | Black             |
| Chip Brand                  | Philip            |
| Control gear included       | YES               |
| Control gear                | ON-OFF            |
| Colour temperature (K)      | 3000              |
| Colour consistency (SDCM)   | SDCM<3            |
| CRI                         | 80                |