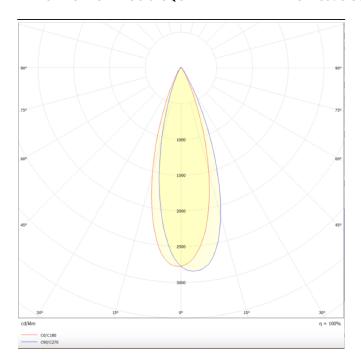

## Disc

Lavov Tracklight from the family Disc with a power of 30W and an optic of 40degrees with a total lumen output of 2996 lm and an efficiency of 99,87 lm/W. CCT 3000 Kelvin. Made in Die cast aluminium and finished in Black colour. driver.

| Product                     |                   |
|-----------------------------|-------------------|
| Real power (W)              | 30                |
| Real luminous flux (Lm)     | 2996              |
| Luminous efficiency (Lm/W)  | 99.86666666667001 |
| Beam angle (º)              | 40                |
| Life time (h)               | 50000h L80B10     |
| IP                          | 20                |
| Electrical class insulation | Class I           |
| Operating temperature       | -20 +35           |
| Colour                      | Black             |
| Chip Brand                  | Philip            |
| Control gear included       | YES               |
| Control gear                | ON-OFF            |
| Colour temperature (K)      | 3000              |
| Colour consistency (SDCM)   | SDCM<3            |
| CRI                         | 80                |