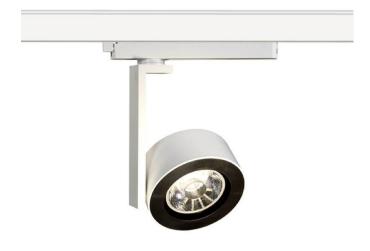

## Disc

Lavov Tracklight from the family Disc with a power of 30W and an optic of 40degrees with a total lumen output of 2996 lm and an efficiency of 99,87 lm/W. CCT 3000 Kelvin. Made in Die cast aluminium and finished in Black colour. driver.