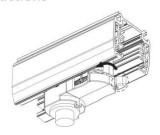

## **Remove Instructions**

Turn the hand grip to the position as shown

Remove the track adapter as shown

# **Remove Instructions**

Turn the hand grip to the position as shown

Remove the track adapter as shown