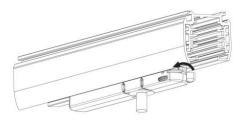

#### **Adapter Installation Instructions**

2. The adapter flange is in the same track plane.

3. Track dadpter into the track.

4. Revolve the hand grip in place, select the power knob: phase 1/ phase 2/ phase 3. Can swing clockwise and anticlockwise.

## **Integrated Adapter Installation Instructions**

- 1. Make sure the track adapter's positions are the same as the picture direction with the showed before installation.
- 2. The adapter flange is in the same track plane.
- 3. Track dadpter into the track.
- 4. Revolve the hand grip in place, select the power knob: phase 1/ phase 2/ phase 3. Can swing clockwise and anticlockwise.