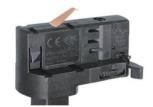

#### **Adapter Installation Instructions**

2. The adapter flange is in the same track plane.

3. Track dadpter into the track.

4. Revolve the hand grip in place, select the power knob: phase 1/ phase 2/ phase 3. Can swing clockwise and anticlockwise.

## **Integrated Adapter Installation Instructions**

- 1. Make sure the track adapter's positions are the same as the picture direction with the showed before installation.
- 2. The adapter flange is in the same track plane.
- 3. Track dadpter into the track.
- 4. Revolve the hand grip in place, select the power knob: phase 1/ phase 2/ phase 3. Can swing clockwise and anticlockwise.

# **Remove Instructions**

Turn the hand grip to the position as shown

Remove the track adapter as shown