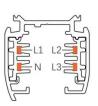

#### **Adapter Installation Instructions**

2. The adapter flange is in the same track plane.

3. Track dadpter into the track.

4. Revolve the hand grip in place, select the power knob: phase 1/ phase 2/ phase 3. Can swing clockwise and anticlockwise.

## **Integrated Adapter Installation Instructions**

- 1. Make sure the track adapter's positions are the same as the picture direction with the showed before installation.
- 2. The adapter flange is in the same track plane.
- 3. Track dadpter into the track.
- 4. Revolve the hand grip in place, select the power knob: phase 1/ phase 2/ phase 3. Can swing clockwise and anticlockwise.