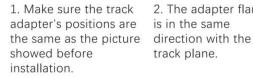

## **Integrated Adapter Installation Instructions**

- 1. Make sure the track adapter's positions are the same as the picture direction with the showed before installation.
- 2. The adapter flange is in the same track plane.
- 3. Track dadpter into the track.
- 4. Revolve the hand grip in place, select the power knob: phase 1/ phase 2/ phase 3. Can swing clockwise and anticlockwise.

#### **Adapter Installation Instructions**

2. The adapter flange is in the same track plane.

3. Track dadpter into the track.

4. Revolve the hand grip in place, select the power knob: phase 1/ phase 2/ phase 3. Can swing clockwise and anticlockwise.