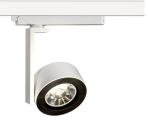

#### INDOOR / TRACKLIGHTS / DISC & **SQUARE / DISC**

#### Item code 86.T006.1331.02

- Installation and wiring of luminaire must be in accordance with all applicable local codes.
- Installation, inspection, and maintenance of luminaires should be performed by a qualified electrician.
- DO NOT make or alter any open holes in the luminaire. Do not modify the luminaire.
- DO NOT install damaged product.
- Make sure electrical power is OFF before and during installation and maintenance.
- Make sure the equipment is properly grounded.
- Make sure the supply voltage is same as the rated fixture voltage.