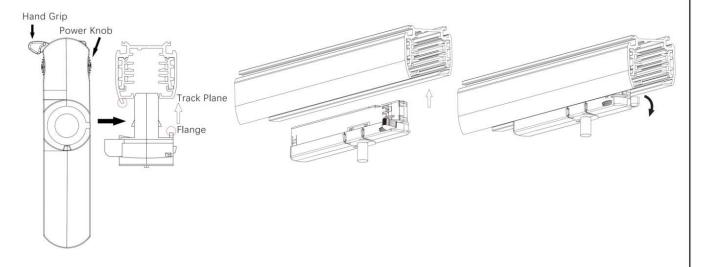

#### **Adapter Installation Instructions**

2. The adapter flange is in the same track plane.

3. Track dadpter into the track.

4. Revolve the hand grip in place, select the power knob: phase 1/ phase 2/ phase 3. Can swing clockwise and anticlockwise.

## **Integrated Adapter Installation Instructions**

- 1. Make sure the track adapter's positions are the same as the picture direction with the showed before installation.
- 2. The adapter flange is in the same track plane.
- 3. Track dadpter into the track.
- 4. Revolve the hand grip in place, select the power knob: phase 1/ phase 2/ phase 3. Can swing clockwise and anticlockwise.