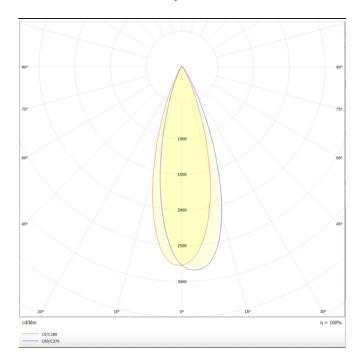

## Disc

Lavov Tracklight from the family Disc with a power of 30W and an optic of 40degrees with a total lumen output of 2996 lm and an efficiency of 99,87 lm/W. CCT 3000 Kelvin. Made in Die cast aluminium and finished in Black colour. DALI driver.

| Product                     |               |
|-----------------------------|---------------|
| Real power (W)              | 30            |
| Real luminous flux (Lm)     | 2996          |
| Luminous efficiency (Lm/W)  | 99.86         |
| Beam angle (º)              | 40            |
| Life time (h)               | 50000h L80B10 |
| IP                          | 20            |
| Electrical class insulation | Class I       |
| Operating temperature       | -20 +35       |
| Colour                      | Black         |
| Chip Brand                  | Philip        |
| Control gear included       | YES           |
| Control gear                | DALI          |
| Colour temperature (K)      | 3000          |
| Colour consistency (SDCM)   | SDCM<3        |
| CRI                         | 80            |