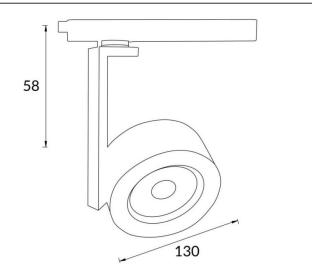

## Disc

Lavov Tracklight from the family Disc with a power of 30W and an optic of 40degrees with a total lumen output of 2996 lm and an efficiency of 99,87 lm/W. CCT 3000 Kelvin. Made in Die cast aluminium and finished in Black colour. DALI driver.

| Product                     |               |
|-----------------------------|---------------|
| Real power (W)              | 30            |
| Real luminous flux (Lm)     | 2996          |
| Luminous efficiency (Lm/W)  | 99.86         |
| Beam angle (º)              | 40            |
| Life time (h)               | 50000h L80B10 |
| IP                          | 20            |
| Electrical class insulation | Class I       |
| Operating temperature       | -20 +35       |
| Colour                      | Black         |
| Chip Brand                  | Philip        |
| Control gear included       | YES           |
| Control gear                | DALI          |
| Colour temperature (K)      | 3000          |
| Colour consistency (SDCM)   | SDCM<3        |
| CRI                         | 80            |