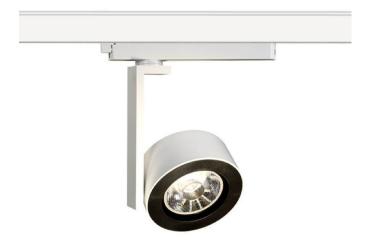

## Disc

Lavov Tracklight from the family Disc with a power of 30W and an optic of 40degrees with a total lumen output of 2996 lm and an efficiency of 99,87 lm/W. CCT 3000 Kelvin. Made in Die cast aluminium and finished in Black colour. DALI driver.