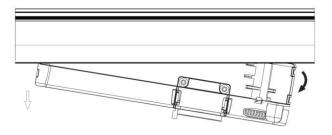

## **Remove Instructions**

Turn the hand grip to the position as shown

Remove the track adapter as shown