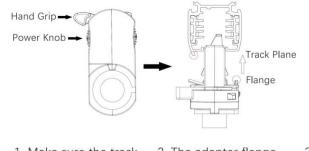

# 4 Wire (3-Phase) Track Rail and Adapter Type

4 Wire (3-Phase) Rail

Adapter

Integrated Adapter

# Adapter Installation Instructions

1. Make sure the track adapter's positions are the same as the picture direction with the showed before installation.

2. The adapter flange is in the same track plane.

3. Track dadpter into the track.

4. Revolve the hand grip in place, select the power knob: phase 1/ phase 2/ phase 3. Can swing clockwise and anticlockwise.