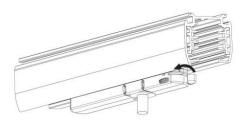

Phase) Rail

Adapter

Integrated Adapter

# Adapter Installation Instructions



1. Make sure the track adapter's positions are the same as the picture direction with the showed before installation.

2. The adapter flange is in the same track plane.



3. Track dadpter into the track.



4. Revolve the hand grip in place, select the power knob: phase 1/ phase 2/ phase 3. Can swing clockwise and anticlockwise.



### INDOOR / TRACKLIGHTS / DISC & **SQUARE / DISC**

Item code 86.T006.1333.02

## **Remove Instructions**



Turn the hand grip to the position as shown

## **Integrated Adapter Installation Instructions**





the same as the picture direction with the showed before installation.

track plane.

phase 2/ phase 3. Can swing clockwise and anticlockwise.

## **Remove Instructions**



Turn the hand grip to the position as shown



Remove the track adapter as shown