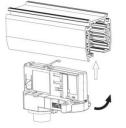

## **Remove Instructions**

Turn the hand grip to the position as shown

## **Remove Instructions**

Turn the hand grip to the position as shown

Remove the track adapter as shown