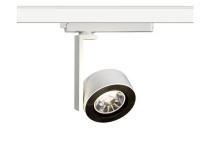

# INDOOR / TRACKLIGHTS / DISC & SQUARE / DISC

#### Item code 86.T006.1333.02

- Installation and wiring of luminaire must be in accordance with all applicable local codes.
- Installation, inspection, and maintenance of luminaires should be performed by a qualified
- electrician.
- DO NOT make or alter any open holes in the luminaire. Do not modify the luminaire.
- DO NOT install damaged product.
- Make sure electrical power is OFF before and during installation and maintenance.
- Make sure the equipment is properly grounded.
- Make sure the supply voltage is same as the rated fixture voltage.

### **INDOOR / TRACKLIGHTS / DISC &** SQUARE / DISC

Item code 86.T006.1333.02

Please read all instructions before installation to avoid any problems.