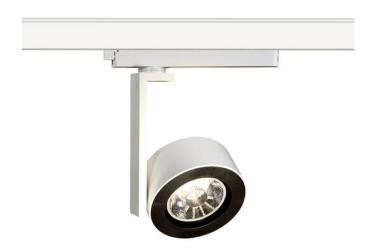

### Disc

Lavov Tracklight from the family Disc with a power of 30W and an optic of 12degrees with a total lumen output of 1944 Im and an efficiency of 64,8 Im/W. CCT 4000 Kelvin. Made in Die cast aluminium and finished in White colour.ON-OFF driver.