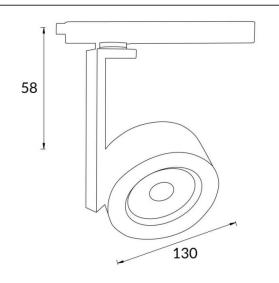

### Disc

Lavov Tracklight from the family Disc with a power of 30W and an optic of 12degrees with a total lumen output of 1944 Im and an efficiency of 64,8 Im/W. CCT 4000 Kelvin. Made in Die cast aluminium and finished in White colour.ON-OFF driver.

| Product                     |               |
|-----------------------------|---------------|
| Real power (W)              | 30            |
| Real luminous flux (Lm)     | 1944          |
| Luminous efficiency (Lm/W)  | 64.8          |
| Beam angle (º)              | 12            |
| Life time (h)               | 50000h L80B10 |
| IP                          | 20            |
| Electrical class insulation | Class I       |
| Operating temperature       | -20 +35       |
| Colour                      | White         |
| Chip Brand                  | Philip        |
| Control gear included       | yes           |
| Control gear                | ON-OFF        |
| Colour temperature (K)      | 4000          |
| Colour consistency (SDCM)   | SDCM<3        |
| CRI                         | 80            |