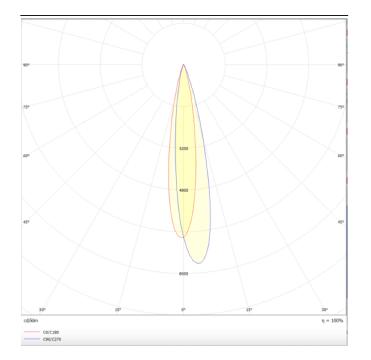

#### Scheme

Photometry

### Disc

Lavov Tracklight from the family Disc with a power of 30W and an optic of 12degrees with a total lumen output of 1944 Im and an efficiency of 64,8 Im/W. CCT 4000 Kelvin. Made in Die cast aluminium and finished in White colour.ON-OFF driver.

| Product                     |               |
|-----------------------------|---------------|
| Real power (W)              | 30            |
| Real luminous flux (Lm)     | 1944          |
| Luminous efficiency (Lm/W)  | 64.8          |
| Beam angle (º)              | 12            |
| Life time (h)               | 50000h L80B10 |
| IP                          | 20            |
| Electrical class insulation | Class I       |
| Operating temperature       | -20 +35       |
| Colour                      | White         |
| Chip Brand                  | Philip        |
| Control gear included       | yes           |
| Control gear                | ON-OFF        |
| Colour temperature (K)      | 4000          |
| Colour consistency (SDCM)   | SDCM<3        |
| CRI                         | 80            |