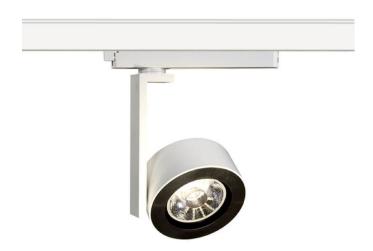

### Disc

Lavov Tracklight from the family Disc with a power of 30W and an optic of 12degrees with a total lumen output of 1944 Im and an efficiency of 64,8 Im/W. CCT 4000 Kelvin. Made in Die cast aluminium and finished in Black colour.ON-OFF driver.