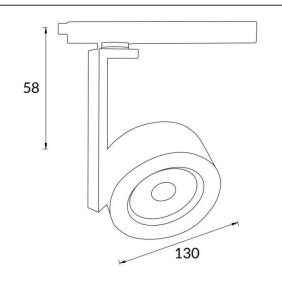

| Product                     |               |
|-----------------------------|---------------|
| Real power (W)              | 30            |
| Real luminous flux (Lm)     | 1944          |
| Luminous efficiency (Lm/W)  | 64.8          |
| Beam angle (º)              | 12            |
| Life time (h)               | 50000h L80B10 |
| IP                          | 20            |
| Electrical class insulation | Class I       |
| Operating temperature       | -20 +35       |
| Colour                      | Black         |
| Chip Brand                  | Philip        |
| Control gear included       | yes           |
| Control gear                | ON-OFF        |
| Colour temperature (K)      | 4000          |
| Colour consistency (SDCM)   | SDCM<3        |
| CRI                         | 80            |