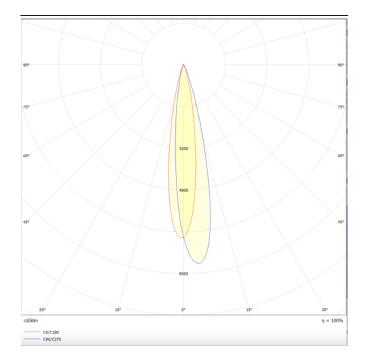

#### Scheme

Photometry

### Disc

Lavov Tracklight from the family Disc with a power of 30W and an optic of 12degrees with a total lumen output of 1944 Im and an efficiency of 64,8 Im/W. CCT 4000 Kelvin. Made in Die cast aluminium and finished in Black colour.ON-OFF driver.

| Product                     |               |
|-----------------------------|---------------|
| Real power (W)              | 30            |
| Real luminous flux (Lm)     | 1944          |
| Luminous efficiency (Lm/W)  | 64.8          |
| Beam angle (º)              | 12            |
| Life time (h)               | 50000h L80B10 |
| IP                          | 20            |
| Electrical class insulation | Class I       |
| Operating temperature       | -20 +35       |
| Colour                      | Black         |
| Chip Brand                  | Philip        |
| Control gear included       | yes           |
| Control gear                | ON-OFF        |
| Colour temperature (K)      | 4000          |
| Colour consistency (SDCM)   | SDCM<3        |
| CRI                         | 80            |