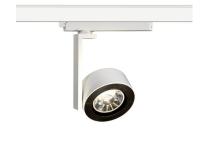

# INDOOR / TRACKLIGHTS / DISC & SQUARE / DISC

#### Item code 86.T006.1411.02

- Installation and wiring of luminaire must be in accordance with all applicable local codes.
- Installation, inspection, and maintenance of luminaires should be performed by a qualified
- electrician.
- DO NOT make or alter any open holes in the luminaire. Do not modify the luminaire.
- DO NOT install damaged product.
- Make sure electrical power is OFF before and during installation and maintenance.
- Make sure the equipment is properly grounded.
- Make sure the supply voltage is same as the rated fixture voltage.

#### **INDOOR / TRACKLIGHTS / DISC &** SQUARE / DISC

Item code 86.T006.1411.02

Please read all instructions before installation to avoid any problems.