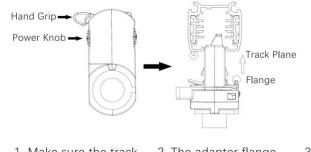

### **Adapter Installation Instructions**

1. Make sure the track adapter's positions are the same as the picture direction with the showed before installation.

2. The adapter flange is in the same track plane.

3. Track dadpter into the track.

4. Revolve the hand grip in place, select the power knob: phase 1/ phase 2/ phase 3. Can swing clockwise and anticlockwise.