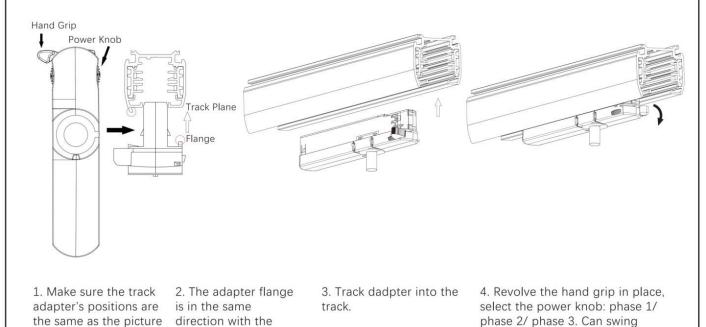

### **Adapter Installation Instructions**

1. Make sure the track adapter's positions are the same as the picture direction with the showed before installation.

2. The adapter flange is in the same track plane.

3. Track dadpter into the track.

4. Revolve the hand grip in place, select the power knob: phase 1/ phase 2/ phase 3. Can swing clockwise and anticlockwise.