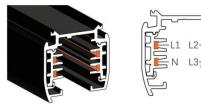

ting, protection level is IP20, do not use in high humidity condition
- 2. Working condition -20°C +40°C, do not use in ultra high(low) temperature environment
- 3. Keep away from flammable and explosive environment
- 4. Do not cover the luminary with insulated liner or similar materials
- 5. Do not install at the place easy to loose, break and other instability surface
- 6. Do not impact or exert greater pressure on the lighting surface

## Cautions

- 1. Power off before replacement
- 2. Don't touch the lamp when light
- 3. Don't use it in sealed fixture
- 4. If not bright, blink, dimming and other fault, please contact our service staff firstly instead of repairing it by yourself
- 5. Consult competent electricians for technical support

## 4 Wire (3-Phase) Track Rail and Adapter Type







4 Wire (3-Phase) Rail

### Adapter

Integrated Adapter

### **Adapter Installation Instructions**



1. Make sure the track adapter's positions are the same as the picture direction with the showed before installation.

2. The adapter flange is in the same track plane.



3. Track dadpter into the track.



4. Revolve the hand grip in place, select the power knob: phase 1/ phase 2/ phase 3. Can swing clockwise and anticlockwise.



# INDOOR / TRACKLIGHTS / DISC & SQUARE / DISC

Item code 86.T006.1411.02

#### **Remove Instructions**



Turn the hand grip to the position as shown

### **Integrated Adapter Installation Instructions**





### **Remove Instructions**

showed before

installation.



track plane.

Turn the hand grip to the position as shown



clockwise and anticlockwise