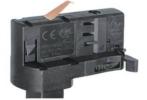

### Adapter

Integrated Adapter

### **Adapter Installation Instructions**

1. Make sure the track adapter's positions are the same as the picture direction with the showed before installation.

2. The adapter flange is in the same track plane.

3. Track dadpter into the track.

4. Revolve the hand grip in place, select the power knob: phase 1/ phase 2/ phase 3. Can swing clockwise and anticlockwise.