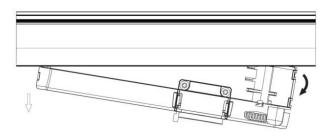

#### **Remove Instructions**

Turn the hand grip to the position as shown

### **Remove Instructions**

showed before

installation.

track plane.

Turn the hand grip to the position as shown

clockwise and anticlockwise.

Remove the track adapter as shown