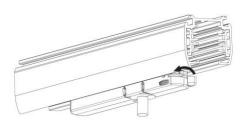

#### **Remove Instructions**

Turn the hand grip to the position as shown

### **Remove Instructions**

showed before

installation.

track plane.

Turn the hand grip to the position as shown

clockwise and anticlockwise.

Remove the track adapter as shown