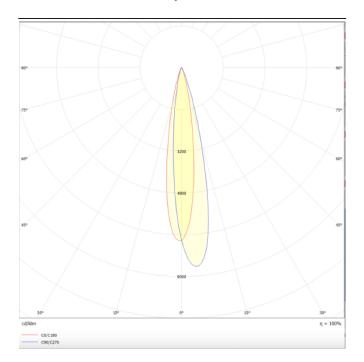

## **Scheme**

Photometry

## Disc

Lavov Tracklight from the family Disc with a power of 30W and an optic of 12degrees with a total lumen output of 1944 lm and an efficiency of 64,8 lm/W. CCT 4000 Kelvin. Made in Die cast aluminium and finished in White colour. DALI driver.