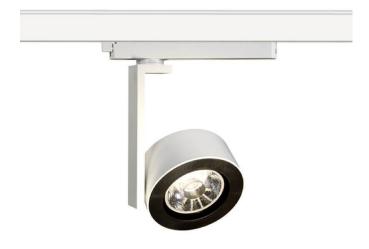

## Disc

Lavov Tracklight from the family Disc with a power of 30W and an optic of 12degrees with a total lumen output of 1944 lm and an efficiency of 64,8 lm/W. CCT 4000 Kelvin. Made in Die cast aluminium and finished in White colour. DALI driver.