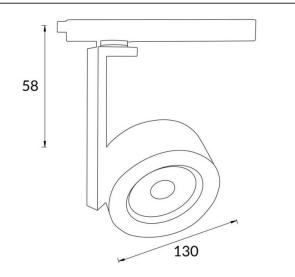

## Disc

Lavov Tracklight from the family Disc with a power of 30W and an optic of 12degrees with a total lumen output of 1944 lm and an efficiency of 64,8 lm/W. CCT 4000 Kelvin. Made in Die cast aluminium and finished in White colour. DALI driver.

| Product                     |               |
|-----------------------------|---------------|
| Real power (W)              | 30            |
| Real luminous flux (Lm)     | 1944          |
| Luminous efficiency (Lm/W)  | 64.8          |
| Beam angle (º)              | 12            |
| Life time (h)               | 50000h L80B10 |
| IP                          | 20            |
| Electrical class insulation | Class I       |
| Operating temperature       | -20 +35       |
| Colour                      | White         |
| Chip Brand                  | Philip        |
| Control gear included       | YES           |
| Control gear                | DALI          |
| Colour temperature (K)      | 4000          |
| Colour consistency (SDCM)   | SDCM<3        |
| CRI                         | 80            |