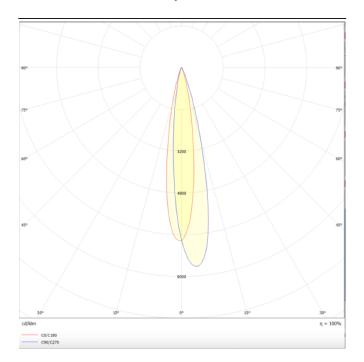

## **Scheme**

**Photometry** 

## Disc

Lavov Tracklight from the family Disc with a power of 30W and an optic of 12degrees with a total lumen output of 1944 lm and an efficiency of 64,8 lm/W. CCT 4000 Kelvin. Made in Die cast aluminium and finished in Black colour. DALI driver.

| Product                     |               |
|-----------------------------|---------------|
| Real power (W)              | 30            |
| Real luminous flux (Lm)     | 1944          |
| Luminous efficiency (Lm/W)  | 64.8          |
| Beam angle (º)              | 12            |
| Life time (h)               | 50000h L80B10 |
| IP                          | 20            |
| Electrical class insulation | Class I       |
| Operating temperature       | -20 +35       |
| Colour                      | Black         |
| Chip Brand                  | Philip        |
| Control gear included       | YES           |
| Control gear                | DALI          |
| Colour temperature (K)      | 4000          |
| Colour consistency (SDCM)   | SDCM<3        |
| CRI                         | 80            |