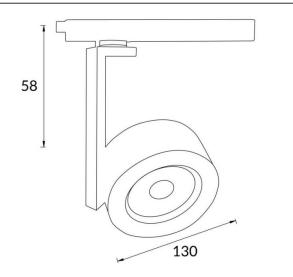

## Disc

Lavov Tracklight from the family Disc with a power of 30W and an optic of 12degrees with a total lumen output of 1944 lm and an efficiency of 64,8 lm/W. CCT 4000 Kelvin. Made in Die cast aluminium and finished in Black colour. DALI driver.

| Item code    | 86.T006.1413.02 Indoor Tracklights Disc & Square |  |
|--------------|--------------------------------------------------|--|
| Product type |                                                  |  |
| Category     |                                                  |  |
| Family       |                                                  |  |
| Subfamily    | Disc                                             |  |
| Pictograms   | ( cRi 220 v xx° CRI 80 C€                        |  |
|              | Driver   On   IP   50000h   L80B10               |  |

| Product                     |               |
|-----------------------------|---------------|
| Real power (W)              | 30            |
| Real luminous flux (Lm)     | 1944          |
| Luminous efficiency (Lm/W)  | 64.8          |
| Beam angle (º)              | 12            |
| Life time (h)               | 50000h L80B10 |
| IP                          | 20            |
| Electrical class insulation | Class I       |
| Operating temperature       | -20 +35       |
| Colour                      | Black         |
| Chip Brand                  | Philip        |
| Control gear included       | YES           |
| Control gear                | DALI          |
| Colour temperature (K)      | 4000          |
| Colour consistency (SDCM)   | SDCM<3        |
| CRI                         | 80            |