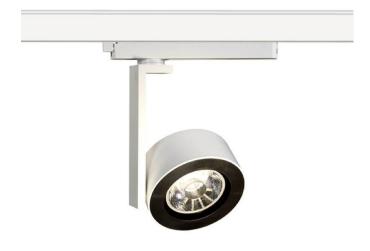

## Disc

Lavov Tracklight from the family Disc with a power of 30W and an optic of 12degrees with a total lumen output of 1944 lm and an efficiency of 64,8 lm/W. CCT 4000 Kelvin. Made in Die cast aluminium and finished in Black colour. DALI driver.

| Item code    | 86.T006.1413.02 Indoor Tracklights Disc & Square |  |
|--------------|--------------------------------------------------|--|
| Product type |                                                  |  |
| Category     |                                                  |  |
| Family       |                                                  |  |
| Subfamily    | Disc                                             |  |
| Pictograms   | ( cRi 220 v xx° CRI 80 C€                        |  |
|              | Driver   On   IP   50000h   L80B10               |  |

| Product                     |               |
|-----------------------------|---------------|
| Real power (W)              | 30            |
| Real luminous flux (Lm)     | 1944          |
| Luminous efficiency (Lm/W)  | 64.8          |
| Beam angle (º)              | 12            |
| Life time (h)               | 50000h L80B10 |
| IP                          | 20            |
| Electrical class insulation | Class I       |
| Operating temperature       | -20 +35       |
| Colour                      | Black         |
| Chip Brand                  | Philip        |
| Control gear included       | YES           |
| Control gear                | DALI          |
| Colour temperature (K)      | 4000          |
| Colour consistency (SDCM)   | SDCM<3        |
| CRI                         | 80            |