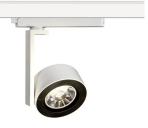

#### INDOOR / TRACKLIGHTS / DISC & **SQUARE / DISC**

#### Item code 86.T006.1413.02

- Installation and wiring of luminaire must be in accordance with all applicable local codes.
- Installation, inspection, and maintenance of luminaires should be performed by a qualified electrician.
- DO NOT make or alter any open holes in the luminaire. Do not modify the luminaire.
- DO NOT install damaged product.
- Make sure electrical power is OFF before and during installation and maintenance.
- Make sure the equipment is properly grounded.
- Make sure the supply voltage is same as the rated fixture voltage.