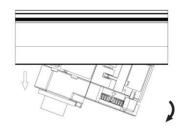

## **Remove Instructions**

Remove the track adapter as shown

# **Remove Instructions**

Turn the hand grip to the position as shown

Remove the track adapter as shown