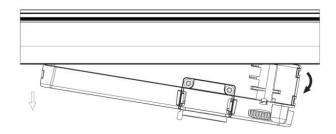

## **Remove Instructions**

Remove the track adapter as shown

# **Remove Instructions**

Turn the hand grip to the position as shown

Remove the track adapter as shown