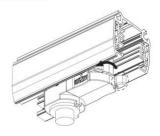

#### **Adapter Installation Instructions**

2. The adapter flange is in the same track plane.

3. Track dadpter into the track.

4. Revolve the hand grip in place, select the power knob: phase 1/ phase 2/ phase 3. Can swing clockwise and anticlockwise.

## **Integrated Adapter Installation Instructions**

- 1. Make sure the track adapter's positions are the same as the picture direction with the showed before installation.
- 2. The adapter flange is in the same track plane.
- 3. Track dadpter into the track.
- 4. Revolve the hand grip in place, select the power knob: phase 1/ phase 2/ phase 3. Can swing clockwise and anticlockwise.