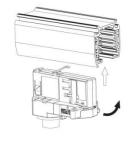

## **Remove Instructions**

Remove the track adapter as shown

# **Remove Instructions**

Turn the hand grip to the position as shown

Remove the track adapter as shown