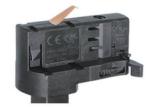

## 4 Wire (3-Phase) Track Rail and Adapter Type

4 Wire (3-Phase) Rail

Adapter

Integrated Adapter

## **Integrated Adapter Installation Instructions**

- 1. Make sure the track adapter's positions are the same as the picture direction with the showed before installation.
- 2. The adapter flange is in the same track plane.
- 3. Track dadpter into the track.
- 4. Revolve the hand grip in place, select the power knob: phase 1/ phase 2/ phase 3. Can swing clockwise and anticlockwise.