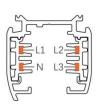

## 4 Wire (3-Phase) Track Rail and Adapter Type

4 Wire (3-Phase) Rail

Adapter

Integrated Adapter

#### **Adapter Installation Instructions**

2. The adapter flange is in the same track plane.

3. Track dadpter into the track.

4. Revolve the hand grip in place, select the power knob: phase 1/ phase 2/ phase 3. Can swing clockwise and anticlockwise.