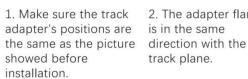

## **Integrated Adapter Installation Instructions**

- 1. Make sure the track adapter's positions are the same as the picture direction with the showed before installation.
- 2. The adapter flange is in the same track plane.
- 3. Track dadpter into the track.
- 4. Revolve the hand grip in place, select the power knob: phase 1/ phase 2/ phase 3. Can swing clockwise and anticlockwise.