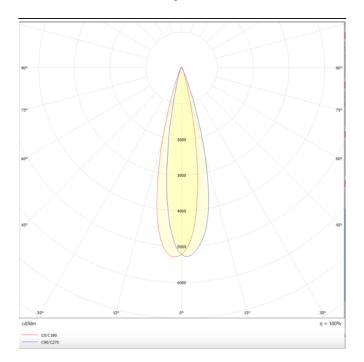

## **Scheme**

**Photometry** 

## Disc

Lavov Tracklight from the family Disc with a power of 30W and an optic of 24degrees with a total lumen output of 1709 lm and an efficiency of 56,97 lm/W. CCT 4000 Kelvin. Made in Die cast aluminium and finished in White colour.ON-OFF driver.

| Product                     |               |
|-----------------------------|---------------|
| Real power (W)              | 30            |
| Real luminous flux (Lm)     | 1709          |
| Luminous efficiency (Lm/W)  | 56.96         |
| Beam angle (º)              | 24            |
| Life time (h)               | 50000h L80B10 |
| IP                          | 20            |
| Electrical class insulation | Class I       |
| Operating temperature       | -20 +35       |
| Colour                      | White         |
| Chip Brand                  | Philip        |
| Control gear included       | yes           |
| Control gear                | ON-OFF        |
| Colour temperature (K)      | 4000          |
| Colour consistency (SDCM)   | SDCM<3        |
| CRI                         | 80            |