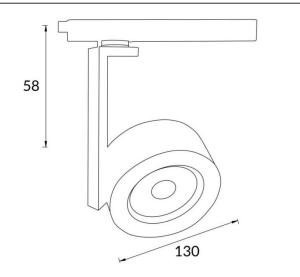

| Product                     |               |
|-----------------------------|---------------|
| Real power (W)              | 30            |
| Real luminous flux (Lm)     | 1709          |
| Luminous efficiency (Lm/W)  | 56.96         |
| Beam angle (º)              | 24            |
| Life time (h)               | 50000h L80B10 |
| IP                          | 20            |
| Electrical class insulation | Class I       |
| Operating temperature       | -20 +35       |
| Colour                      | White         |
| Chip Brand                  | Philip        |
| Control gear included       | yes           |
| Control gear                | ON-OFF        |
| Colour temperature (K)      | 4000          |
| Colour consistency (SDCM)   | SDCM<3        |
| CRI                         | 80            |