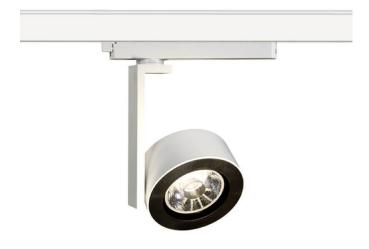

## Disc

Lavov Tracklight from the family Disc with a power of 30W and an optic of 24degrees with a total lumen output of 1709 lm and an efficiency of 56,97 lm/W. CCT 4000 Kelvin. Made in Die cast aluminium and finished in White colour.ON-OFF driver.