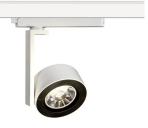

#### INDOOR / TRACKLIGHTS / DISC & **SQUARE / DISC**

#### Item code 86.T006.1421.01

- Installation and wiring of luminaire must be in accordance with all applicable local codes.
- Installation, inspection, and maintenance of luminaires should be performed by a qualified electrician.
- DO NOT make or alter any open holes in the luminaire. Do not modify the luminaire.
- DO NOT install damaged product.
- Make sure electrical power is OFF before and during installation and maintenance.
- Make sure the equipment is properly grounded.
- Make sure the supply voltage is same as the rated fixture voltage.