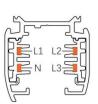

#### **Adapter Installation Instructions**

2. The adapter flange is in the same track plane.

3. Track dadpter into the track.

4. Revolve the hand grip in place, select the power knob: phase 1/ phase 2/ phase 3. Can swing clockwise and anticlockwise.

## **Integrated Adapter Installation Instructions**

- 1. Make sure the track adapter's positions are the same as the picture direction with the showed before installation.
- 2. The adapter flange is in the same track plane.
- 3. Track dadpter into the track.
- 4. Revolve the hand grip in place, select the power knob: phase 1/ phase 2/ phase 3. Can swing clockwise and anticlockwise.