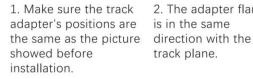

## **Integrated Adapter Installation Instructions**

- 1. Make sure the track adapter's positions are the same as the picture direction with the showed before installation.
- 2. The adapter flange is in the same track plane.
- 3. Track dadpter into the track.
- 4. Revolve the hand grip in place, select the power knob: phase 1/ phase 2/ phase 3. Can swing clockwise and anticlockwise.