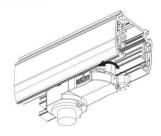

#### **Adapter Installation Instructions**

2. The adapter flange is in the same track plane.

3. Track dadpter into the track.

4. Revolve the hand grip in place, select the power knob: phase 1/ phase 2/ phase 3. Can swing clockwise and anticlockwise.

## **Integrated Adapter Installation Instructions**

- 1. Make sure the track adapter's positions are the same as the picture direction with the showed before installation.
- 2. The adapter flange is in the same track plane.
- 3. Track dadpter into the track.
- 4. Revolve the hand grip in place, select the power knob: phase 1/ phase 2/ phase 3. Can swing clockwise and anticlockwise.