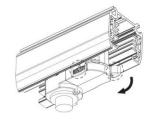

## **Remove Instructions**

Turn the hand grip to the position as shown

Remove the track adapter as shown

# **Remove Instructions**

Turn the hand grip to the position as shown

Remove the track adapter as shown