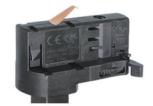

#### **Adapter Installation Instructions**

2. The adapter flange is in the same track plane.

3. Track dadpter into the track.

4. Revolve the hand grip in place, select the power knob: phase 1/ phase 2/ phase 3. Can swing clockwise and anticlockwise.

## **Integrated Adapter Installation Instructions**

- 1. Make sure the track adapter's positions are the same as the picture direction with the showed before installation.
- 2. The adapter flange is in the same track plane.
- 3. Track dadpter into the track.
- 4. Revolve the hand grip in place, select the power knob: phase 1/ phase 2/ phase 3. Can swing clockwise and anticlockwise.