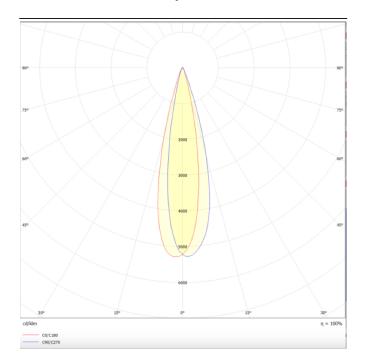

## Disc

Lavov Tracklight from the family Disc with a power of 30W and an optic of 24degrees with a total lumen output of 1709 lm and an efficiency of 56,97 lm/W. CCT 4000 Kelvin. Made in Die cast aluminium and finished in Black colour.ON-OFF driver.

| Product                     |               |
|-----------------------------|---------------|
| Real power (W)              | 30            |
| Real luminous flux (Lm)     | 1709          |
| Luminous efficiency (Lm/W)  | 56.96         |
| Beam angle (º)              | 24            |
| Life time (h)               | 50000h L80B10 |
| IP                          | 20            |
| Electrical class insulation | Class I       |
| Operating temperature       | -20 +35       |
| Colour                      | Black         |
| Chip Brand                  | Philip        |
| Control gear included       | yes           |
| Control gear                | ON-OFF        |
| Colour temperature (K)      | 4000          |
| Colour consistency (SDCM)   | SDCM<3        |
| CRI                         | 80            |