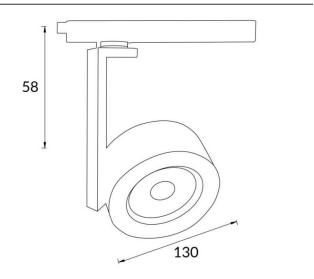

## Disc

Lavov Tracklight from the family Disc with a power of 30W and an optic of 24degrees with a total lumen output of 1709 lm and an efficiency of 56,97 lm/W. CCT 4000 Kelvin. Made in Die cast aluminium and finished in Black colour.ON-OFF driver.