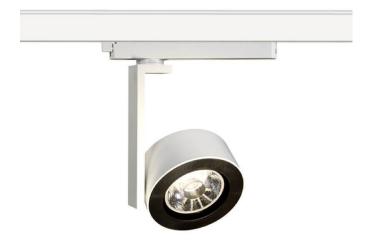

## Disc

Lavov Tracklight from the family Disc with a power of 30W and an optic of 24degrees with a total lumen output of 1709 lm and an efficiency of 56,97 lm/W. CCT 4000 Kelvin. Made in Die cast aluminium and finished in Black colour.ON-OFF driver.