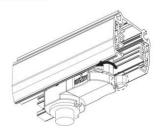

## **Remove Instructions**

Remove the track adapter as shown

# **Remove Instructions**

Turn the hand grip to the position as shown

Remove the track adapter as shown