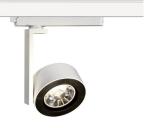

#### INDOOR / TRACKLIGHTS / DISC & **SQUARE / DISC**

#### Item code 86.T006.1421.02

- Installation and wiring of luminaire must be in accordance with all applicable local codes.
- Installation, inspection, and maintenance of luminaires should be performed by a qualified electrician.
- DO NOT make or alter any open holes in the luminaire. Do not modify the luminaire.
- DO NOT install damaged product.
- Make sure electrical power is OFF before and during installation and maintenance.
- Make sure the equipment is properly grounded.
- Make sure the supply voltage is same as the rated fixture voltage.