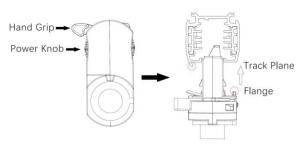

#### **Adapter Installation Instructions**

2. The adapter flange is in the same track plane.

3. Track dadpter into the track.

4. Revolve the hand grip in place, select the power knob: phase 1/ phase 2/ phase 3. Can swing clockwise and anticlockwise.

## **Integrated Adapter Installation Instructions**

- 1. Make sure the track adapter's positions are the same as the picture direction with the showed before installation.
- 2. The adapter flange is in the same track plane.
- 3. Track dadpter into the track.
- 4. Revolve the hand grip in place, select the power knob: phase 1/ phase 2/ phase 3. Can swing clockwise and anticlockwise.