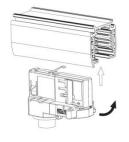

## **Remove Instructions**

Remove the track adapter as shown

# **Remove Instructions**

Turn the hand grip to the position as shown

Remove the track adapter as shown