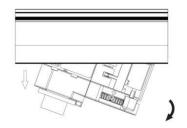

# **Remove Instructions**

Turn the hand grip to the position as shown

Remove the track adapter as shown