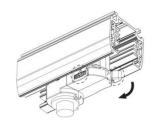

#### **Adapter Installation Instructions**

2. The adapter flange is in the same track plane.

3. Track dadpter into the track.

4. Revolve the hand grip in place, select the power knob: phase 1/ phase 2/ phase 3. Can swing clockwise and anticlockwise.

## **Integrated Adapter Installation Instructions**

- 1. Make sure the track adapter's positions are the same as the picture direction with the showed before installation.
- 2. The adapter flange is in the same track plane.
- 3. Track dadpter into the track.
- 4. Revolve the hand grip in place, select the power knob: phase 1/ phase 2/ phase 3. Can swing clockwise and anticlockwise.