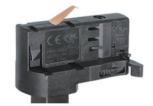

## **Remove Instructions**

Remove the track adapter as shown

# **Remove Instructions**

Turn the hand grip to the position as shown

Remove the track adapter as shown