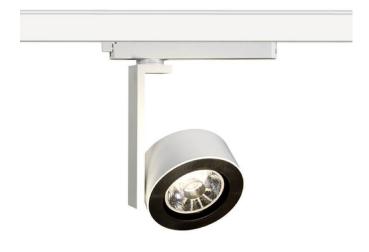

## Disc

Lavov Tracklight from the family Disc with a power of 30W and an optic of 24degrees with a total lumen output of 1709 lm and an efficiency of 56,97 lm/W. CCT 4000 Kelvin. Made in Die cast aluminium and finished in Black colour. DALI driver.