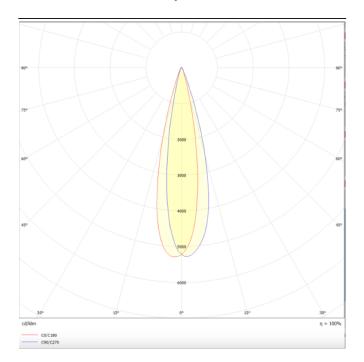

## **Scheme**

**Photometry** 

## Disc

Lavov Tracklight from the family Disc with a power of 30W and an optic of 24degrees with a total lumen output of 1709 lm and an efficiency of 56,97 lm/W. CCT 4000 Kelvin. Made in Die cast aluminium and finished in Black colour. DALI driver.

| Product                     |               |
|-----------------------------|---------------|
| Real power (W)              | 30            |
| Real luminous flux (Lm)     | 1709          |
| Luminous efficiency (Lm/W)  | 56.96         |
| Beam angle (º)              | 24            |
| Life time (h)               | 50000h L80B10 |
| IP                          | 20            |
| Electrical class insulation | Class I       |
| Operating temperature       | -20 +35       |
| Colour                      | Black         |
| Chip Brand                  | Philip        |
| Control gear included       | YES           |
| Control gear                | DALI          |
| Colour temperature (K)      | 4000          |
| Colour consistency (SDCM)   | SDCM<3        |
| CRI                         | 80            |