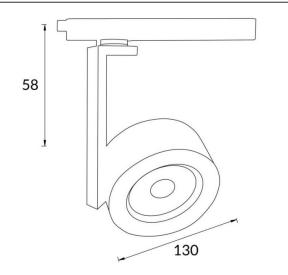

## Disc

Lavov Tracklight from the family Disc with a power of 30W and an optic of 24degrees with a total lumen output of 1709 lm and an efficiency of 56,97 lm/W. CCT 4000 Kelvin. Made in Die cast aluminium and finished in Black colour. DALI driver.

| Product                     |               |
|-----------------------------|---------------|
| Real power (W)              | 30            |
| Real luminous flux (Lm)     | 1709          |
| Luminous efficiency (Lm/W)  | 56.96         |
| Beam angle (º)              | 24            |
| Life time (h)               | 50000h L80B10 |
| IP                          | 20            |
| Electrical class insulation | Class I       |
| Operating temperature       | -20 +35       |
| Colour                      | Black         |
| Chip Brand                  | Philip        |
| Control gear included       | YES           |
| Control gear                | DALI          |
| Colour temperature (K)      | 4000          |
| Colour consistency (SDCM)   | SDCM<3        |
| CRI                         | 80            |