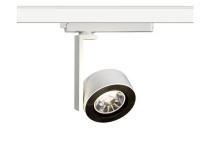

# INDOOR / TRACKLIGHTS / DISC & SQUARE / DISC

#### Item code 86.T006.1423.02

- Installation and wiring of luminaire must be in accordance with all applicable local codes.
- Installation, inspection, and maintenance of luminaires should be performed by a qualified
- electrician.
- DO NOT make or alter any open holes in the luminaire. Do not modify the luminaire.
- DO NOT install damaged product.
- Make sure electrical power is OFF before and during installation and maintenance.
- Make sure the equipment is properly grounded.
- Make sure the supply voltage is same as the rated fixture voltage.

#### **INDOOR / TRACKLIGHTS / DISC &** SQUARE / DISC

Item code 86.T006.1423.02

Please read all instructions before installation to avoid any problems.