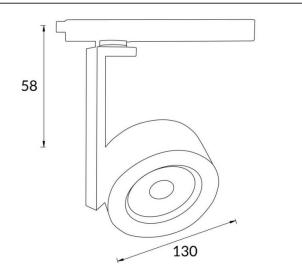

## Disc

Lavov Tracklight from the family Disc with a power of 30W and an optic of 40degrees with a total lumen output of 2996 lm and an efficiency of 99,87 lm/W. CCT 4000 Kelvin. Made in Die cast aluminium and finished in White colour.ON-OFF driver.

| Product                     |               |
|-----------------------------|---------------|
| Real power (W)              | 30            |
| Real luminous flux (Lm)     | 2996          |
| Luminous efficiency (Lm/W)  | 99.86         |
| Beam angle (º)              | 40            |
| Life time (h)               | 50000h L80B10 |
| IP                          | 20            |
| Electrical class insulation | Class I       |
| Operating temperature       | -20 +35       |
| Colour                      | White         |
| Chip Brand                  | Philip        |
| Control gear included       | yes           |
| Control gear                | ON-OFF        |
| Colour temperature (K)      | 4000          |
| Colour consistency (SDCM)   | SDCM<3        |
| CRI                         | 80            |