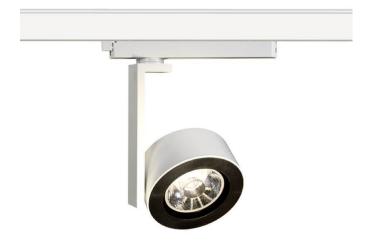

## Disc

Lavov Tracklight from the family Disc with a power of 30W and an optic of 40degrees with a total lumen output of 2996 lm and an efficiency of 99,87 lm/W. CCT 4000 Kelvin. Made in Die cast aluminium and finished in White colour.ON-OFF driver.

| Item code    | 86.T006.1431.01 Indoor Tracklights                    |  |
|--------------|-------------------------------------------------------|--|
| Product type |                                                       |  |
| Category     |                                                       |  |
| Family       | Disc & Square                                         |  |
| Subfamily    | Disc                                                  |  |
| Pictograms   | (±) 220 v                                             |  |
|              | Driver   On   IP   50000h   INCL.   Off   20   L80B10 |  |