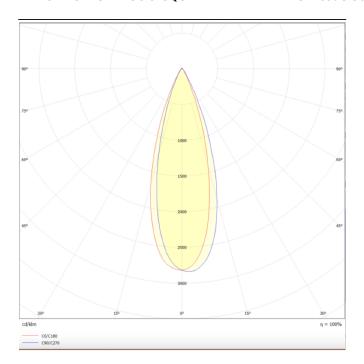

## Disc

Lavov Tracklight from the family Disc with a power of 30W and an optic of 40degrees with a total lumen output of 2996 lm and an efficiency of 99,87 lm/W. CCT 4000 Kelvin. Made in Die cast aluminium and finished in White colour.ON-OFF driver.

| Product                     |               |
|-----------------------------|---------------|
| Real power (W)              | 30            |
| Real luminous flux (Lm)     | 2996          |
| Luminous efficiency (Lm/W)  | 99.86         |
| Beam angle (º)              | 40            |
| Life time (h)               | 50000h L80B10 |
| IP                          | 20            |
| Electrical class insulation | Class I       |
| Operating temperature       | -20 +35       |
| Colour                      | White         |
| Chip Brand                  | Philip        |
| Control gear included       | yes           |
| Control gear                | ON-OFF        |
| Colour temperature (K)      | 4000          |
| Colour consistency (SDCM)   | SDCM<3        |
| CRI                         | 80            |