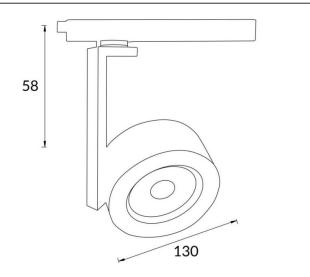

## Disc

Lavov Tracklight from the family Disc with a power of 30W and an optic of 40degrees with a total lumen output of 2996 lm and an efficiency of 99,87 lm/W. CCT 4000 Kelvin. Made in Die cast aluminium and finished in Black colour.ON-OFF driver.

| Product                     |               |
|-----------------------------|---------------|
| Real power (W)              | 30            |
| Real luminous flux (Lm)     | 2996          |
| Luminous efficiency (Lm/W)  | 99.86         |
| Beam angle (º)              | 40            |
| Life time (h)               | 50000h L80B10 |
| IP                          | 20            |
| Electrical class insulation | Class I       |
| Operating temperature       | -20 +35       |
| Colour                      | Black         |
| Chip Brand                  | Philip        |
| Control gear included       | yes           |
| Control gear                | ON-OFF        |
| Colour temperature (K)      | 4000          |
| Colour consistency (SDCM)   | SDCM<3        |
| CRI                         | 80            |