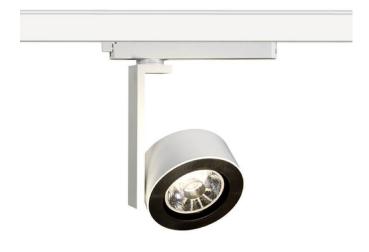

## Disc

Lavov Tracklight from the family Disc with a power of 30W and an optic of 40degrees with a total lumen output of 2996 lm and an efficiency of 99,87 lm/W. CCT 4000 Kelvin. Made in Die cast aluminium and finished in Black colour.ON-OFF driver.