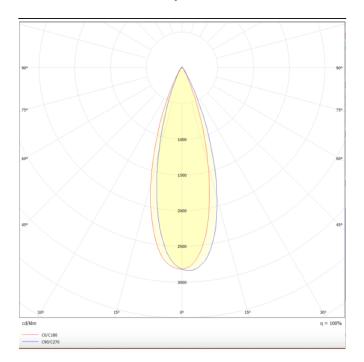

## Disc

Lavov Tracklight from the family Disc with a power of 30W and an optic of 40degrees with a total lumen output of 2996 lm and an efficiency of 99,87 lm/W. CCT 4000 Kelvin. Made in Die cast aluminium and finished in Black colour.ON-OFF driver.

| Product                     |               |
|-----------------------------|---------------|
| Real power (W)              | 30            |
| Real luminous flux (Lm)     | 2996          |
| Luminous efficiency (Lm/W)  | 99.86         |
| Beam angle (º)              | 40            |
| Life time (h)               | 50000h L80B10 |
| IP                          | 20            |
| Electrical class insulation | Class I       |
| Operating temperature       | -20 +35       |
| Colour                      | Black         |
| Chip Brand                  | Philip        |
| Control gear included       | yes           |
| Control gear                | ON-OFF        |
| Colour temperature (K)      | 4000          |
| Colour consistency (SDCM)   | SDCM<3        |
| CRI                         | 80            |