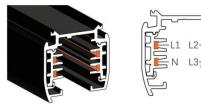

ting, protection level is IP20, do not use in high humidity condition
- 2. Working condition -20°C +40°C, do not use in ultra high(low) temperature environment
- 3. Keep away from flammable and explosive environment
- 4. Do not cover the luminary with insulated liner or similar materials
- 5. Do not install at the place easy to loose, break and other instability surface
- 6. Do not impact or exert greater pressure on the lighting surface

## Cautions

- 1. Power off before replacement
- 2. Don't touch the lamp when light
- 3. Don't use it in sealed fixture
- 4. If not bright, blink, dimming and other fault, please contact our service staff firstly instead of repairing it by yourself
- 5. Consult competent electricians for technical support

## 4 Wire (3-Phase) Track Rail and Adapter Type







4 Wire (3-Phase) Rail

### Adapter

Integrated Adapter

### Adapter Installation Instructions



1. Make sure the track adapter's positions are the same as the picture direction with the showed before installation.

2. The adapter flange is in the same track plane.



3. Track dadpter into the track.



4. Revolve the hand grip in place, select the power knob: phase 1/ phase 2/ phase 3. Can swing clockwise and anticlockwise.



#### INDOOR / TRACKLIGHTS / DISC & **SQUARE / DISC**

Item code 86.T006.1431.02

#### **Remove Instructions**



Turn the hand grip to the position as shown

### **Integrated Adapter Installation Instructions**





the same as the picture direction with the showed before installation.

track plane.

select the power knob: phase 1/ phase 2/ phase 3. Can swing