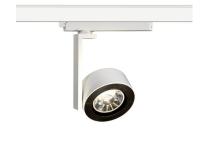

# INDOOR / TRACKLIGHTS / DISC & SQUARE / DISC

#### Item code 86.T006.1431.02

- Installation and wiring of luminaire must be in accordance with all applicable local codes.
- Installation, inspection, and maintenance of luminaires should be performed by a qualified
- electrician.
- DO NOT make or alter any open holes in the luminaire. Do not modify the luminaire.
- DO NOT install damaged product.
- Make sure electrical power is OFF before and during installation and maintenance.
- Make sure the equipment is properly grounded.
- Make sure the supply voltage is same as the rated fixture voltage.

#### **INDOOR / TRACKLIGHTS / DISC &** SQUARE / DISC

Item code 86.T006.1431.02

Please read all instructions before installation to avoid any problems.