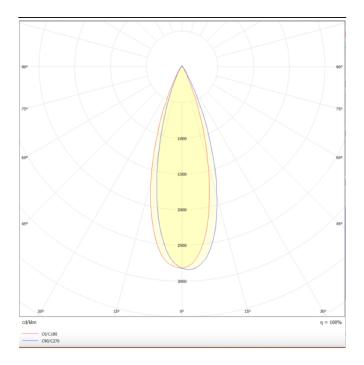

## **Scheme**

**Photometry** 

## Disc

Lavov Tracklight from the family Disc with a power of 30W and an optic of 40degrees with a total lumen output of 2996 lm and an efficiency of 99,87 lm/W. CCT 4000 Kelvin. Made in Die cast aluminium and finished in White colour. DALI driver.

| Product                     |               |
|-----------------------------|---------------|
| Real power (W)              | 30            |
| Real luminous flux (Lm)     | 2996          |
| Luminous efficiency (Lm/W)  | 99.86         |
| Beam angle (º)              | 40            |
| Life time (h)               | 50000h L80B10 |
| IP                          | 20            |
| Electrical class insulation | Class I       |
| Operating temperature       | -20 +35       |
| Colour                      | White         |
| Chip Brand                  | Philip        |
| Control gear included       | YES           |
| Control gear                | DALI          |
| Colour temperature (K)      | 4000          |
| Colour consistency (SDCM)   | SDCM<3        |
| CRI                         | 80            |