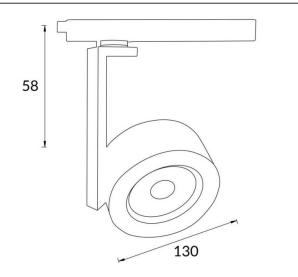

## Disc

Lavov Tracklight from the family Disc with a power of 30W and an optic of 40degrees with a total lumen output of 2996 lm and an efficiency of 99,87 lm/W. CCT 4000 Kelvin. Made in Die cast aluminium and finished in White colour. DALI driver.

| Product                     |               |
|-----------------------------|---------------|
| Real power (W)              | 30            |
| Real luminous flux (Lm)     | 2996          |
| Luminous efficiency (Lm/W)  | 99.86         |
| Beam angle (º)              | 40            |
| Life time (h)               | 50000h L80B10 |
| IP                          | 20            |
| Electrical class insulation | Class I       |
| Operating temperature       | -20 +35       |
| Colour                      | White         |
| Chip Brand                  | Philip        |
| Control gear included       | YES           |
| Control gear                | DALI          |
| Colour temperature (K)      | 4000          |
| Colour consistency (SDCM)   | SDCM<3        |
| CRI                         | 80            |