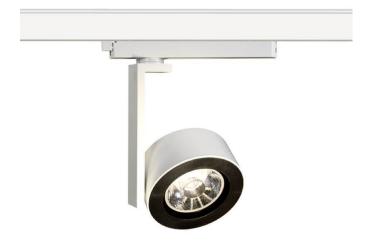

## Disc

Lavov Tracklight from the family Disc with a power of 30W and an optic of 40degrees with a total lumen output of 2996 lm and an efficiency of 99,87 lm/W. CCT 4000 Kelvin. Made in Die cast aluminium and finished in White colour. DALI driver.