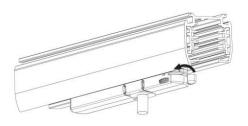

ion Instructions



1. Make sure the track adapter's positions are the same as the picture direction with the showed before installation.

2. The adapter flange is in the same track plane.



3. Track dadpter into the track.



4. Revolve the hand grip in place, select the power knob: phase 1/ phase 2/ phase 3. Can swing clockwise and anticlockwise.



#### INDOOR / TRACKLIGHTS / DISC & **SQUARE / DISC**

Item code 86.T006.1433.01

#### **Remove Instructions**



Turn the hand grip to the position as shown

## **Integrated Adapter Installation Instructions**





adapter's positions are the same as the picture direction with the showed before installation.

track plane.

select the power knob: phase 1/ phase 2/ phase 3. Can swing clockwise and anticlockwise.

#### **Remove Instructions**



Turn the hand grip to the position as shown



Remove the track adapter as shown