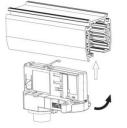

#### **Remove Instructions**

Turn the hand grip to the position as shown

#### **Remove Instructions**

Turn the hand grip to the position as shown

Remove the track adapter as shown