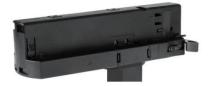

#### **Remove Instructions**

Turn the hand grip to the position as shown

## **Integrated Adapter Installation Instructions**

adapter's positions are the same as the picture direction with the showed before installation.

track plane.

select the power knob: phase 1/ phase 2/ phase 3. Can swing clockwise and anticlockwise.

#### **Remove Instructions**

Turn the hand grip to the position as shown

Remove the track adapter as shown