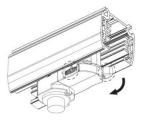

#### **Remove Instructions**

Turn the hand grip to the position as shown

#### **Remove Instructions**

Turn the hand grip to the position as shown

Remove the track adapter as shown