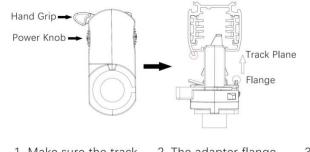

## Adapter Installation Instructions

1. Make sure the track adapter's positions are the same as the picture direction with the showed before installation.

2. The adapter flange is in the same track plane.

3. Track dadpter into the track.

4. Revolve the hand grip in place, select the power knob: phase 1/ phase 2/ phase 3. Can swing clockwise and anticlockwise.