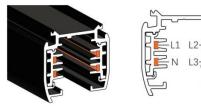

## 4 Wire (3-Phase) Track Rail and Adapter Type

4 Wire (3-Phase) Rail

Adapter

Integrated Adapter