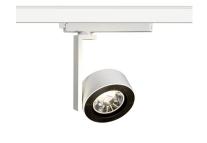

# INDOOR / TRACKLIGHTS / DISC & SQUARE / DISC

#### Item code 86.T006.1433.01

- Installation and wiring of luminaire must be in accordance with all applicable local codes.
- Installation, inspection, and maintenance of luminaires should be performed by a qualified
- electrician.
- DO NOT make or alter any open holes in the luminaire. Do not modify the luminaire.
- DO NOT install damaged product.
- Make sure electrical power is OFF before and during installation and maintenance.
- Make sure the equipment is properly grounded.
- Make sure the supply voltage is same as the rated fixture voltage.

#### **INDOOR / TRACKLIGHTS / DISC &** SQUARE / DISC

Item code 86.T006.1433.01

Please read all instructions before installation to avoid any problems.