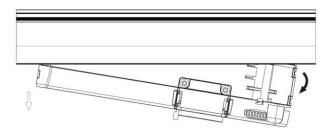

#### **Remove Instructions**

Turn the hand grip to the position as shown

Remove the track adapter as shown