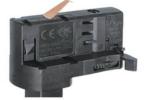

## Adapter Installation Instructions

1. Make sure the track adapter's positions are the same as the picture direction with the showed before installation.

2. The adapter flange is in the same track plane.

3. Track dadpter into the track.

4. Revolve the hand grip in place, select the power knob: phase 1/ phase 2/ phase 3. Can swing clockwise and anticlockwise.