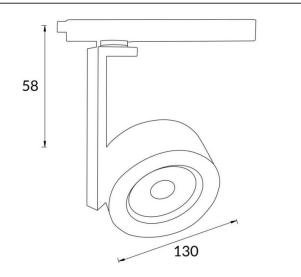

| Product                     |               |
|-----------------------------|---------------|
| Real power (W)              | 30            |
| Real luminous flux (Lm)     | 2996          |
| Luminous efficiency (Lm/W)  | 99.86         |
| Beam angle (º)              | 40            |
| Life time (h)               | 50000h L80B10 |
| IP                          | 20            |
| Electrical class insulation | Class I       |
| Operating temperature       | -20 +35       |
| Colour                      | Black         |
| Chip Brand                  | Philip        |
| Control gear included       | YES           |
| Control gear                | DALI          |
| Colour temperature (K)      | 4000          |
| Colour consistency (SDCM)   | SDCM<3        |
| CRI                         | 80            |