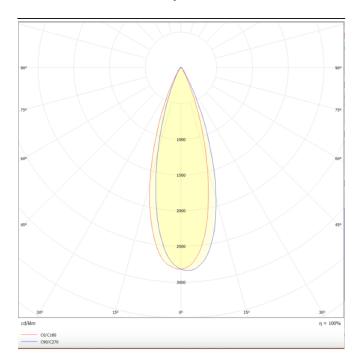

## **Scheme**

**Photometry** 

## Disc

Lavov Tracklight from the family Disc with a power of 30W and an optic of 40degrees with a total lumen output of 2996 lm and an efficiency of 99,87 lm/W. CCT 4000 Kelvin. Made in Die cast aluminium and finished in Black colour. DALI driver.

| Product                     |               |
|-----------------------------|---------------|
| Real power (W)              | 30            |
| Real luminous flux (Lm)     | 2996          |
| Luminous efficiency (Lm/W)  | 99.86         |
| Beam angle (º)              | 40            |
| Life time (h)               | 50000h L80B10 |
| IP                          | 20            |
| Electrical class insulation | Class I       |
| Operating temperature       | -20 +35       |
| Colour                      | Black         |
| Chip Brand                  | Philip        |
| Control gear included       | YES           |
| Control gear                | DALI          |
| Colour temperature (K)      | 4000          |
| Colour consistency (SDCM)   | SDCM<3        |
| CRI                         | 80            |