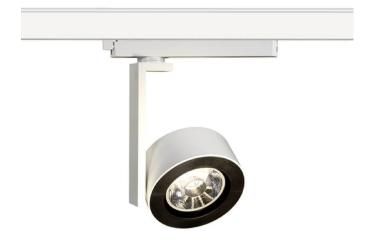

## Disc

Lavov Tracklight from the family Disc with a power of 30W and an optic of 40degrees with a total lumen output of 2996 lm and an efficiency of 99,87 lm/W. CCT 4000 Kelvin. Made in Die cast aluminium and finished in Black colour. DALI driver.