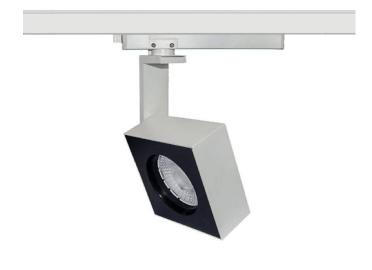

## Square

Lavov Tracklight from the family Square with a power of 30W and an optic of 12degrees with a total lumen output of 1944 lm and an efficiency of 64,8 lm/W. CCT 3000 Kelvin. Made in Die cast aluminium and finished in Black colour. DALI driver.

| Item code    | 86.T007.1313.02 Indoor Tracklights |  |
|--------------|------------------------------------|--|
| Product type |                                    |  |
| Category     |                                    |  |
| Family       | Disc & Square                      |  |
| Subfamily    | Square                             |  |
| Pictograms   | ( 220 v                            |  |
|              | Driver INCL. Off IP 50000h L80B10  |  |