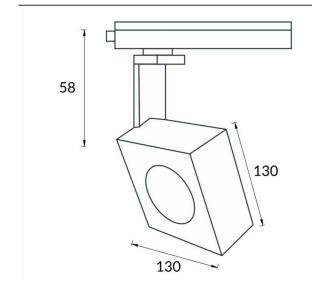

## **Scheme**

| Product                     |               |
|-----------------------------|---------------|
| Real power (W)              | 30            |
| Real luminous flux (Lm)     | 1944          |
| Luminous efficiency (Lm/W)  | 64.8          |
| Beam angle (º)              | 12            |
| Life time (h)               | 50000h L80B10 |
| IP                          | 20            |
| Electrical class insulation | Class I       |
| Operating temperature       | -20 +35       |
| Colour                      | Black         |
| Chip Brand                  | Philip        |
| Control gear included       | yes           |
| Control gear                | DALI          |
| Colour temperature (K)      | 3000          |
| Colour consistency (SDCM)   | SDCM<3        |
| CRI                         | 80            |