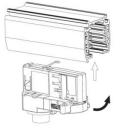

#### **Remove Instructions**

Turn the hand grip to the position as shown

### **Remove Instructions**

showed before

installation.

track plane.

Turn the hand grip to the position as shown

clockwise and anticlockwise.

Remove the track adapter as shown