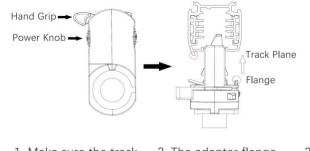

### **Adapter Installation Instructions**

1. Make sure the track adapter's positions are the same as the picture direction with the showed before installation.

2. The adapter flange is in the same track plane.

3. Track dadpter into the track.

4. Revolve the hand grip in place, select the power knob: phase 1/ phase 2/ phase 3. Can swing clockwise and anticlockwise.