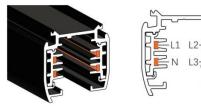

hting, protection level is IP20, do not use in high humidity condition
- 2. Working condition -20°C +40°C, do not use in ultra high(low) temperature environment
- 3. Keep away from flammable and explosive environment
- 4. Do not cover the luminary with insulated liner or similar materials
- 5. Do not install at the place easy to loose, break and other instability surface
- 6. Do not impact or exert greater pressure on the lighting surface

## Cautions

- 1. Power off before replacement
- 2. Don't touch the lamp when light
- 3. Don't use it in sealed fixture
- 4. If not bright, blink, dimming and other fault, please contact our service staff firstly instead of repairing it by yourself
- 5. Consult competent electricians for technical support

# 4 Wire (3-Phase) Track Rail and Adapter Type







4 Wire (3-Phase) Rail

### Adapter

Integrated Adapter

### **Adapter Installation Instructions**



1. Make sure the track adapter's positions are the same as the picture direction with the showed before installation.

2. The adapter flange is in the same track plane.



3. Track dadpter into the track.



4. Revolve the hand grip in place, select the power knob: phase 1/ phase 2/ phase 3. Can swing clockwise and anticlockwise.



# INDOOR / TRACKLIGHTS / DISC & SQUARE / SQUARE

Item code 86.T007.1323.02

#### **Remove Instructions**



Turn the hand grip to the position as shown

## Integrated Adapter Installation Instructions





### **Remove Instructions**

showed before

installation.



track plane.

Turn the hand grip to the position as shown



clockwise and anticlockwise.