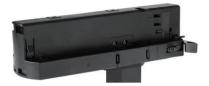

### **Adapter Installation Instructions**

1. Make sure the track adapter's positions are the same as the picture direction with the showed before installation.

2. The adapter flange is in the same track plane.

3. Track dadpter into the track.

4. Revolve the hand grip in place, select the power knob: phase 1/ phase 2/ phase 3. Can swing clockwise and anticlockwise.

#### **Remove Instructions**

Turn the hand grip to the position as shown

### **Remove Instructions**

showed before

installation.

track plane.

Turn the hand grip to the position as shown

clockwise and anticlockwise.

Remove the track adapter as shown