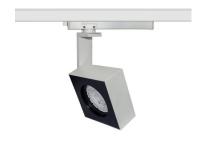

# INDOOR / TRACKLIGHTS / DISC & SQUARE / SQUARE

#### Item code 86.T007.1323.02

- Installation and wiring of luminaire must be in accordance with all applicable local codes.
- Installation, inspection, and maintenance of luminaires should be performed by a qualified electrician.
- DO NOT make or alter any open holes in the luminaire. Do not modify the luminaire.
- DO NOT install damaged product.
- Make sure electrical power is OFF before and during installation and maintenance.
- Make sure the equipment is properly grounded.
- Make sure the supply voltage is same as the rated fixture voltage.

#### **INDOOR / TRACKLIGHTS / DISC & SQUARE / SQUARE**

Item code 86.T007.1323.02

Please read all instructions before installation to avoid any problems.

# INDOOR / TRACKLIGHTS / DISC & SQUARE / SQUARE

Item code 86.T007.1323.02