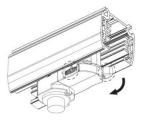

#### **Remove Instructions**

Turn the hand grip to the position as shown

### **Remove Instructions**

showed before

installation.

track plane.

Turn the hand grip to the position as shown

clockwise and anticlockwise.

Remove the track adapter as shown