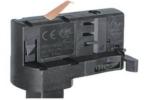

# **Adapter Installation Instructions**

1. Make sure the track adapter's positions are the same as the picture direction with the showed before installation.

2. The adapter flange is in the same track plane.

3. Track dadpter into the track.

4. Revolve the hand grip in place, select the power knob: phase 1/ phase 2/ phase 3. Can swing clockwise and anticlockwise.