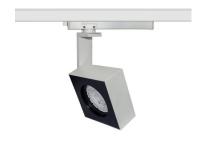

# INDOOR / TRACKLIGHTS / DISC & SQUARE / SQUARE

#### Item code 86.T007.1333.01

- Installation and wiring of luminaire must be in accordance with all applicable local codes.
- Installation, inspection, and maintenance of luminaires should be performed by a qualified electrician.
- DO NOT make or alter any open holes in the luminaire. Do not modify the luminaire.
- DO NOT install damaged product.
- Make sure electrical power is OFF before and during installation and maintenance.
- Make sure the equipment is properly grounded.
- Make sure the supply voltage is same as the rated fixture voltage.

#### **INDOOR / TRACKLIGHTS / DISC & SQUARE / SQUARE**

Item code 86.T007.1333.01

Please read all instructions before installation to avoid any problems.

# INDOOR / TRACKLIGHTS / DISC & SQUARE / SQUARE

Item code 86.T007.1333.01