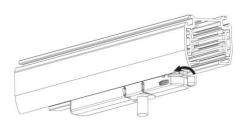

competent electricians for technical support

# 4 Wire (3-Phase) Track Rail and Adapter Type







4 Wire (3-Phase) Rail

Adapter

Integrated Adapter

# **Adapter Installation Instructions**



1. Make sure the track adapter's positions are the same as the picture direction with the showed before installation.

2. The adapter flange is in the same track plane.



3. Track dadpter into the track.



4. Revolve the hand grip in place, select the power knob: phase 1/ phase 2/ phase 3. Can swing clockwise and anticlockwise.



# INDOOR / TRACKLIGHTS / DISC & SQUARE / SQUARE

Item code 86.T007.1333.01

#### **Remove Instructions**



Turn the hand grip to the position as shown

### **Integrated Adapter Installation Instructions**





### **Remove Instructions**

showed before

installation.



track plane.

Turn the hand grip to the position as shown



clockwise and anticlockwise.

Remove the track adapter as shown