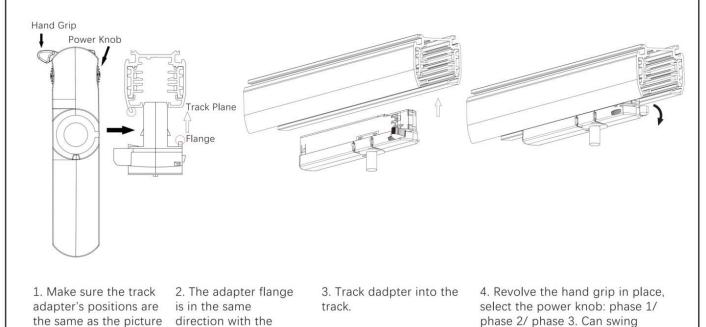

# **Adapter Installation Instructions**

1. Make sure the track adapter's positions are the same as the picture direction with the showed before installation.

2. The adapter flange is in the same track plane.

3. Track dadpter into the track.

4. Revolve the hand grip in place, select the power knob: phase 1/ phase 2/ phase 3. Can swing clockwise and anticlockwise.