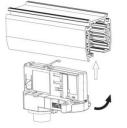

similar materials
- 5. Do not install at the place easy to loose, break and other instability surface
- 6. Do not impact or exert greater pressure on the lighting surface

## Cautions

- 1. Power off before replacement
- 2. Don't touch the lamp when light
- 3. Don't use it in sealed fixture
- 4. If not bright, blink, dimming and other fault, please contact our service staff firstly instead of repairing it by yourself
- 5. Consult competent electricians for technical support

# 4 Wire (3-Phase) Track Rail and Adapter Type







4 Wire (3-Phase) Rail

Adapter

Integrated Adapter

# **Adapter Installation Instructions**



1. Make sure the track adapter's positions are the same as the picture direction with the showed before installation.

2. The adapter flange is in the same track plane.



3. Track dadpter into the track.



4. Revolve the hand grip in place, select the power knob: phase 1/ phase 2/ phase 3. Can swing clockwise and anticlockwise.



# INDOOR / TRACKLIGHTS / DISC & SQUARE / SQUARE

Item code 86.T007.1333.01

#### **Remove Instructions**



Turn the hand grip to the position as shown

### **Integrated Adapter Installation Instructions**





### **Remove Instructions**

showed before

installation.



track plane.

Turn the hand grip to the position as shown



clockwise and anticlockwise.

Remove the track adapter as shown