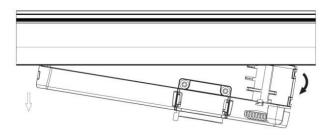

### **Remove Instructions**

showed before

installation.

track plane.

Turn the hand grip to the position as shown

clockwise and anticlockwise.

Remove the track adapter as shown