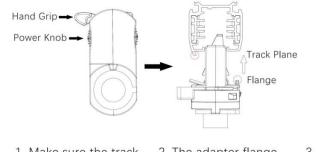

# **Adapter Installation Instructions**

1. Make sure the track adapter's positions are the same as the picture direction with the showed before installation.

2. The adapter flange is in the same track plane.

3. Track dadpter into the track.

4. Revolve the hand grip in place, select the power knob: phase 1/ phase 2/ phase 3. Can swing clockwise and anticlockwise.