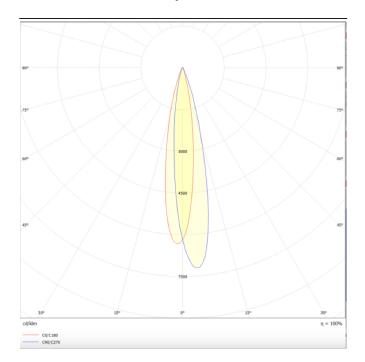

## 58 130 130

**Photometry** 

## Square

Lavov Tracklight from the family Square with a power of 30W and an optic of 12degrees with a total lumen output of 1944 lm and an efficiency of 64,8 lm/W. CCT 4000 Kelvin. Made in Die cast aluminium and finished in Black colour.ON-OFF driver.

| Product                     |               |
|-----------------------------|---------------|
| Real power (W)              | 30            |
| Real luminous flux (Lm)     | 1944          |
| Luminous efficiency (Lm/W)  | 64.8          |
| Beam angle (º)              | 12            |
| Life time (h)               | 50000h L80B10 |
| IP                          | 20            |
| Electrical class insulation | Class I       |
| Operating temperature       | -20 +35       |
| Colour                      | Black         |
| Chip Brand                  | Philip        |
| Control gear included       | yes           |
| Control gear                | ON-OFF        |
| Colour temperature (K)      | 4000          |
| Colour consistency (SDCM)   | SDCM<3        |
| CRI                         | 80            |