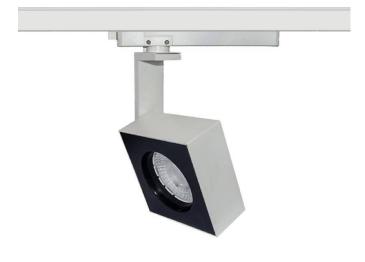

## Square

Lavov Tracklight from the family Square with a power of 30W and an optic of 12degrees with a total lumen output of 1944 lm and an efficiency of 64,8 lm/W. CCT 4000 Kelvin. Made in Die cast aluminium and finished in Black colour.ON-OFF driver.

| Product                     |               |
|-----------------------------|---------------|
| Real power (W)              | 30            |
| Real luminous flux (Lm)     | 1944          |
| Luminous efficiency (Lm/W)  | 64.8          |
| Beam angle (º)              | 12            |
| Life time (h)               | 50000h L80B10 |
| IP                          | 20            |
| Electrical class insulation | Class I       |
| Operating temperature       | -20 +35       |
| Colour                      | Black         |
| Chip Brand                  | Philip        |
| Control gear included       | yes           |
| Control gear                | ON-OFF        |
| Colour temperature (K)      | 4000          |
| Colour consistency (SDCM)   | SDCM<3        |
| CRI                         | 80            |