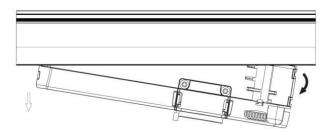

### **Remove Instructions**

Turn the hand grip to the position as shown

### **Remove Instructions**

showed before

installation.

track plane.

Turn the hand grip to the position as shown

clockwise and anticlockwise.

Remove the track adapter as shown