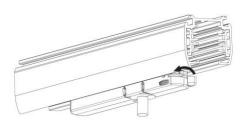

### **Remove Instructions**

Turn the hand grip to the position as shown

### **Remove Instructions**

showed before

installation.

track plane.

Turn the hand grip to the position as shown

clockwise and anticlockwise.

Remove the track adapter as shown