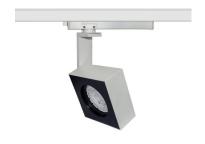

# INDOOR / TRACKLIGHTS / DISC & SQUARE / SQUARE

#### Item code 86.T007.1411.02

- Installation and wiring of luminaire must be in accordance with all applicable local codes.
- Installation, inspection, and maintenance of luminaires should be performed by a qualified electrician.
- DO NOT make or alter any open holes in the luminaire. Do not modify the luminaire.
- DO NOT install damaged product.
- Make sure electrical power is OFF before and during installation and maintenance.
- Make sure the equipment is properly grounded.
- Make sure the supply voltage is same as the rated fixture voltage.

#### **INDOOR / TRACKLIGHTS / DISC & SQUARE / SQUARE**

Item code 86.T007.1411.02

Please read all instructions before installation to avoid any problems.

# INDOOR / TRACKLIGHTS / DISC & SQUARE / SQUARE

Item code 86.T007.1411.02