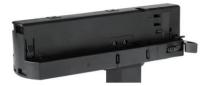

### **Remove Instructions**

Turn the hand grip to the position as shown

# Integrated Adapter Installation Instructions

### **Remove Instructions**

showed before

installation.

track plane.

Turn the hand grip to the position as shown

clockwise and anticlockwise.

Remove the track adapter as shown