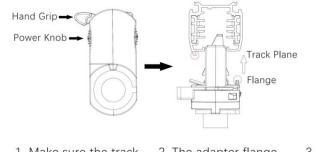

# **Adapter Installation Instructions**

1. Make sure the track adapter's positions are the same as the picture direction with the showed before installation.

2. The adapter flange is in the same track plane.

3. Track dadpter into the track.

4. Revolve the hand grip in place, select the power knob: phase 1/ phase 2/ phase 3. Can swing clockwise and anticlockwise.

### **Remove Instructions**

Turn the hand grip to the position as shown