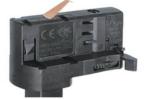

# **Adapter Installation Instructions**

1. Make sure the track adapter's positions are the same as the picture direction with the showed before installation.

2. The adapter flange is in the same track plane.

3. Track dadpter into the track.

4. Revolve the hand grip in place, select the power knob: phase 1/ phase 2/ phase 3. Can swing clockwise and anticlockwise.