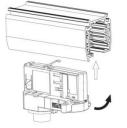

# Integrated Adapter Installation Instructions

### **Remove Instructions**

showed before

installation.

track plane.

Turn the hand grip to the position as shown

clockwise and anticlockwise.

Remove the track adapter as shown