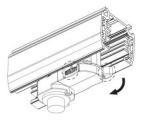

# Integrated Adapter Installation Instructions

### **Remove Instructions**

showed before

installation.

track plane.

Turn the hand grip to the position as shown

clockwise and anticlockwise.

Remove the track adapter as shown