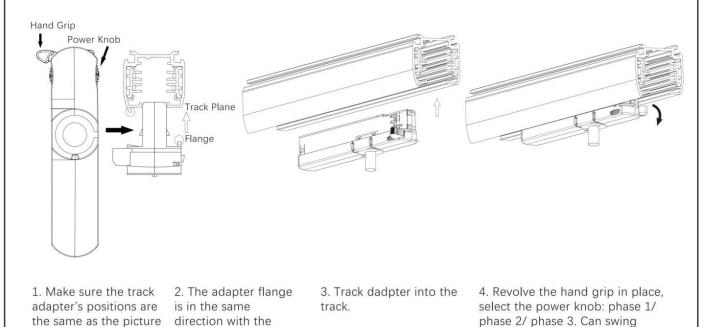

# **Adapter Installation Instructions**

1. Make sure the track adapter's positions are the same as the picture direction with the showed before installation.

2. The adapter flange is in the same track plane.

3. Track dadpter into the track.

4. Revolve the hand grip in place, select the power knob: phase 1/ phase 2/ phase 3. Can swing clockwise and anticlockwise.