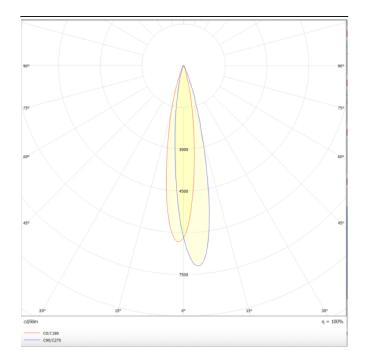

#### Scheme

Photometry

### Square

Lavov Tracklight from the family Square with a power of 30W and an optic of 12degrees with a total lumen output of 1944 lm and an efficiency of 64,8 lm/W. CCT 4000 Kelvin. Made in Die cast aluminium and finished in Black colour. DALI driver.