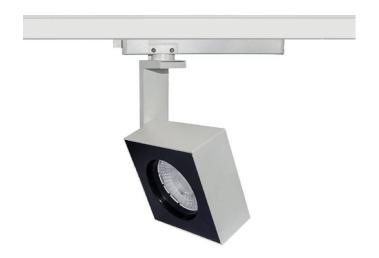

### Square

Lavov Tracklight from the family Square with a power of 30W and an optic of 12degrees with a total lumen output of 1944 lm and an efficiency of 64,8 lm/W. CCT 4000 Kelvin. Made in Die cast aluminium and finished in Black colour. DALI driver.