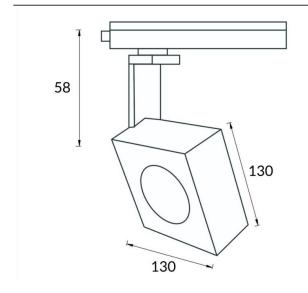

### Square

Lavov Tracklight from the family Square with a power of 30W and an optic of 12degrees with a total lumen output of 1944 lm and an efficiency of 64,8 lm/W. CCT 4000 Kelvin. Made in Die cast aluminium and finished in Black colour. DALI driver.