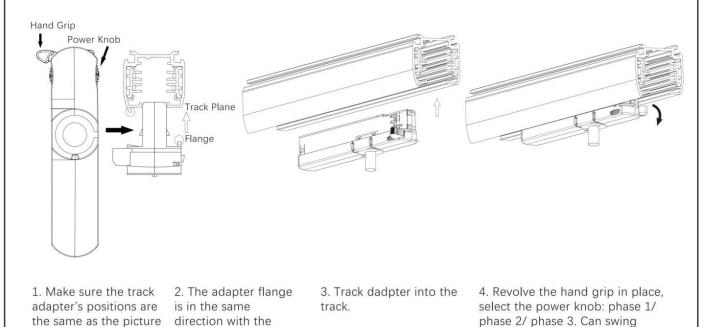

## **Adapter Installation Instructions**

adapter's positions are the same as the picture direction with the showed before installation.

2. The adapter flange is in the same track plane.

3. Track dadpter into the track.

4. Revolve the hand grip in place, select the power knob: phase 1/ phase 2/ phase 3. Can swing clockwise and anticlockwise.