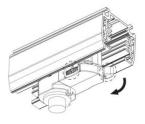

#### **Remove Instructions**

Turn the hand grip to the position as shown

#### **Remove Instructions**

showed before

installation.

track plane.

Turn the hand grip to the position as shown

clockwise and anticlockwise.

Remove the track adapter as shown