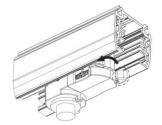

t
- 3. Don't use it in sealed fixture
- 4. If not bright, blink, dimming and other fault, please contact our service staff firstly instead of repairing it by yourself
- 5. Consult competent electricians for technical support

## 4 Wire (3-Phase) Track Rail and Adapter Type







4 Wire (3-Phase) Rail

#### Adapter

Integrated Adapter

## **Adapter Installation Instructions**



adapter's positions are the same as the picture direction with the showed before installation.

2. The adapter flange is in the same track plane.



3. Track dadpter into the track.



4. Revolve the hand grip in place, select the power knob: phase 1/ phase 2/ phase 3. Can swing clockwise and anticlockwise.



# INDOOR / TRACKLIGHTS / DISC & SQUARE / SQUARE

Item code 86.T007.1413.02

#### **Remove Instructions**



Turn the hand grip to the position as shown

### Integrated Adapter Installation Instructions





#### **Remove Instructions**

showed before

installation.



track plane.

Turn the hand grip to the position as shown



clockwise and anticlockwise.

Remove the track adapter as shown