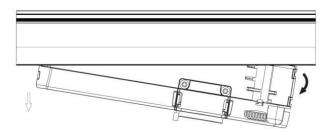

#### **Remove Instructions**

Turn the hand grip to the position as shown

#### **Remove Instructions**

showed before

installation.

track plane.

Turn the hand grip to the position as shown

clockwise and anticlockwise.

Remove the track adapter as shown