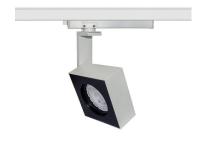

# INDOOR / TRACKLIGHTS / DISC & SQUARE / SQUARE

#### Item code 86.T007.1413.02

- Installation and wiring of luminaire must be in accordance with all applicable local codes.
- Installation, inspection, and maintenance of luminaires should be performed by a qualified electrician.
- DO NOT make or alter any open holes in the luminaire. Do not modify the luminaire.
- DO NOT install damaged product.
- Make sure electrical power is OFF before and during installation and maintenance.
- Make sure the equipment is properly grounded.
- Make sure the supply voltage is same as the rated fixture voltage.

#### **INDOOR / TRACKLIGHTS / DISC & SQUARE / SQUARE**

Item code 86.T007.1413.02

Please read all instructions before installation to avoid any problems.

# INDOOR / TRACKLIGHTS / DISC & SQUARE / SQUARE

Item code 86.T007.1413.02