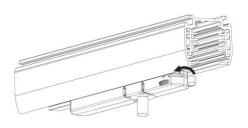

#### **Remove Instructions**

Turn the hand grip to the position as shown

#### **Remove Instructions**

showed before

installation.

track plane.

Turn the hand grip to the position as shown

clockwise and anticlockwise.

Remove the track adapter as shown