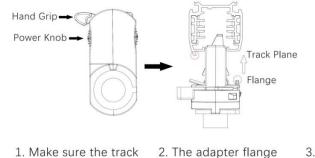

## **Adapter Installation Instructions**

adapter's positions are the same as the picture direction with the showed before installation.

2. The adapter flange is in the same track plane.

3. Track dadpter into the track.

4. Revolve the hand grip in place, select the power knob: phase 1/ phase 2/ phase 3. Can swing clockwise and anticlockwise.