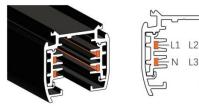

ing, protection level is IP20, do not use in high humidity condition
- 2. Working condition -20°C +40°C, do not use in ultra high(low) temperature environment
- 3. Keep away from flammable and explosive environment
- 4. Do not cover the luminary with insulated liner or similar materials
- 5. Do not install at the place easy to loose, break and other instability surface
- 6. Do not impact or exert greater pressure on the lighting surface

### Cautions

- 1. Power off before replacement
- 2. Don't touch the lamp when light
- 3. Don't use it in sealed fixture
- 4. If not bright, blink, dimming and other fault, please contact our service staff firstly instead of repairing it by yourself
- 5. Consult competent electricians for technical support

## 4 Wire (3-Phase) Track Rail and Adapter Type







4 Wire (3-Phase) Rail

#### Adapter

Integrated Adapter

## **Adapter Installation Instructions**



adapter's positions are the same as the picture direction with the showed before installation.

2. The adapter flange is in the same track plane.



3. Track dadpter into the track.



4. Revolve the hand grip in place, select the power knob: phase 1/ phase 2/ phase 3. Can swing clockwise and anticlockwise.



# INDOOR / TRACKLIGHTS / DISC & SQUARE / SQUARE

Item code 86.T007.1413.02

#### **Remove Instructions**



Turn the hand grip to the position as shown

### Integrated Adapter Installation Instructions





#### **Remove Instructions**

showed before

installation.



track plane.

Turn the hand grip to the position as shown



clockwise and anticlockwise.

Remove the track adap