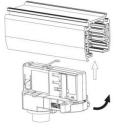

#### **Remove Instructions**

Turn the hand grip to the position as shown

#### **Remove Instructions**

showed before

installation.

track plane.

Turn the hand grip to the position as shown

clockwise and anticlockwise.

Remove the track adapter as shown