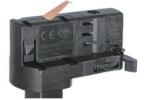

#### Adapter

Integrated Adapter

## **Adapter Installation Instructions**

adapter's positions are the same as the picture direction with the showed before installation.

2. The adapter flange is in the same track plane.

3. Track dadpter into the track.

4. Revolve the hand grip in place, select the power knob: phase 1/ phase 2/ phase 3. Can swing clockwise and anticlockwise.