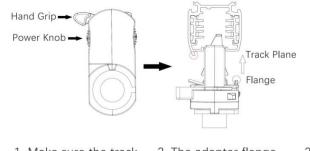

## Adapter Installation Instructions

1. Make sure the track adapter's positions are the same as the picture direction with the showed before installation.

2. The adapter flange is in the same track plane.

3. Track dadpter into the track.

4. Revolve the hand grip in place, select the power knob: phase 1/ phase 2/ phase 3. Can swing clockwise and anticlockwise.