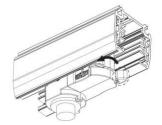

## Adapter Installation Instructions

1. Make sure the track adapter's positions are the same as the picture direction with the showed before installation.

2. The adapter flange is in the same track plane.

3. Track dadpter into the track.

4. Revolve the hand grip in place, select the power knob: phase 1/ phase 2/ phase 3. Can swing clockwise and anticlockwise.