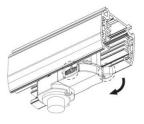

## Adapter Installation Instructions

1. Make sure the track adapter's positions are the same as the picture direction with the showed before installation.

2. The adapter flange is in the same track plane.

3. Track dadpter into the track.

4. Revolve the hand grip in place, select the power knob: phase 1/ phase 2/ phase 3. Can swing clockwise and anticlockwise.