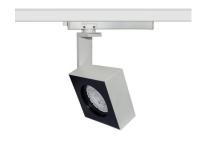

# INDOOR / TRACKLIGHTS / DISC & SQUARE / SQUARE

#### Item code 86.T007.1421.01

- Installation and wiring of luminaire must be in accordance with all applicable local codes.
- Installation, inspection, and maintenance of luminaires should be performed by a qualified electrician.
  - ectrician.
- DO NOT make or alter any open holes in the luminaire. Do not modify the luminaire.
- DO NOT install damaged product.
- Make sure electrical power is OFF before and during installation and maintenance.
- Make sure the equipment is properly grounded.
- Make sure the supply voltage is same as the rated fixture voltage.

#### **INDOOR / TRACKLIGHTS / DISC & SQUARE / SQUARE**

Item code 86.T007.1421.01

Please read all instructions before installation to avoid any problems.

#### INDOOR / TRACKLIGHTS / DISC & **SQUARE / SQUARE**

Item code 86.T007.1421.01