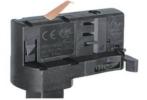

## Adapter

Integrated Adapter

# **Integrated Adapter Installation Instructions**

the same as the picture direction with the showed before installation.

track plane.

select the power knob: phase 1/ phase 2/ phase 3. Can swing clockwise and anticlockwise.