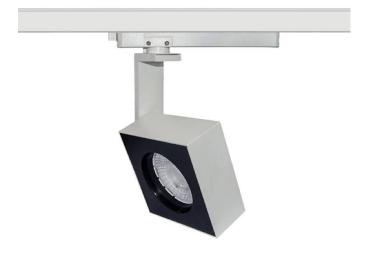

## Square

Lavov Tracklight from the family Square with a power of 30W and an optic of 24degrees with a total lumen output of 1709 lm and an efficiency of 56,97 lm/W. CCT 4000 Kelvin. Made in Die cast aluminium and finished in Black colour.ON-OFF driver.

| Item code    | 86.T007.1421.02 Indoor Tracklights |  |
|--------------|------------------------------------|--|
| Product type |                                    |  |
| Category     |                                    |  |
| Family       | Disc & Square                      |  |
| Subfamily    | Square                             |  |
| Pictograms   | (±) 220 v                          |  |
|              | Driver   On   IP   50000h   L80B10 |  |

| Product                     |               |
|-----------------------------|---------------|
| Real power (W)              | 30            |
| Real luminous flux (Lm)     | 1709          |
| Luminous efficiency (Lm/W)  | 56.96         |
| Beam angle (º)              | 24            |
| Life time (h)               | 50000h L80B10 |
| IP                          | 20            |
| Electrical class insulation | Class I       |
| Operating temperature       | -20 +35       |
| Colour                      | Black         |
| Chip Brand                  | Philip        |
| Control gear included       | yes           |
| Control gear                | ON-OFF        |
| Colour temperature (K)      | 4000          |
| Colour consistency (SDCM)   | SDCM<3        |
| CRI                         | 80            |