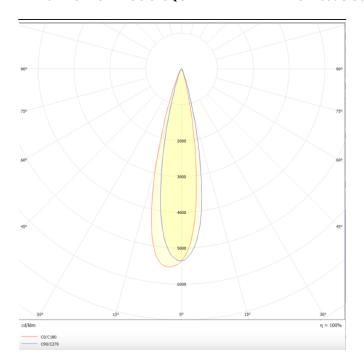

## 58 130 130

**Photometry** 

## Square

Lavov Tracklight from the family Square with a power of 30W and an optic of 24degrees with a total lumen output of 1709 lm and an efficiency of 56,97 lm/W. CCT 4000 Kelvin. Made in Die cast aluminium and finished in Black colour.ON-OFF driver.

| Product                     |               |
|-----------------------------|---------------|
| Real power (W)              | 30            |
| Real luminous flux (Lm)     | 1709          |
| Luminous efficiency (Lm/W)  | 56.96         |
| Beam angle (º)              | 24            |
| Life time (h)               | 50000h L80B10 |
| IP                          | 20            |
| Electrical class insulation | Class I       |
| Operating temperature       | -20 +35       |
| Colour                      | Black         |
| Chip Brand                  | Philip        |
| Control gear included       | yes           |
| Control gear                | ON-OFF        |
| Colour temperature (K)      | 4000          |
| Colour consistency (SDCM)   | SDCM<3        |
| CRI                         | 80            |