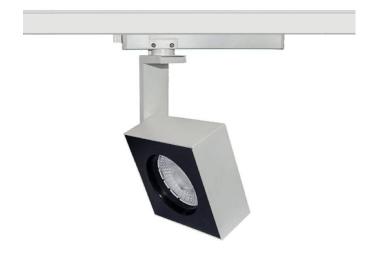

## Square

Lavov Tracklight from the family Square with a power of 30W and an optic of 40degrees with a total lumen output of 2996 lm and an efficiency of 99,87 lm/W. CCT 4000 Kelvin. Made in Die cast aluminium and finished in White colour.ON-OFF driver.