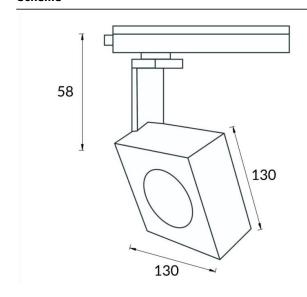

## **Scheme**

| Product                     |               |  |  |
|-----------------------------|---------------|--|--|
| Real power (W)              | 30            |  |  |
| Real luminous flux (Lm)     | 2996          |  |  |
| Luminous efficiency (Lm/W)  | 99.86         |  |  |
| Beam angle (º)              | 40            |  |  |
| Life time (h)               | 50000h L80B10 |  |  |
| IP                          | 20            |  |  |
| Electrical class insulation | Class I       |  |  |
| Operating temperature       | -20 +35       |  |  |
| Colour                      | White         |  |  |
| Chip Brand                  | Philip        |  |  |
| Control gear included       | yes           |  |  |
| Control gear                | ON-OFF        |  |  |
| Colour temperature (K)      | 4000          |  |  |
| Colour consistency (SDCM)   | SDCM<3        |  |  |
| CRI                         | 80            |  |  |