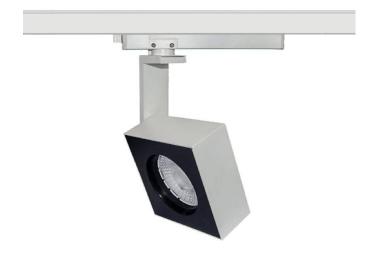

## Square

Lavov Tracklight from the family Square with a power of 30W and an optic of 40degrees with a total lumen output of 2996 lm and an efficiency of 99,87 lm/W. CCT 4000 Kelvin. Made in Die cast aluminium and finished in Black colour.ON-OFF driver.

| Item code    | 86.T007.1431.02 Indoor Tracklights Disc & Square |  |
|--------------|--------------------------------------------------|--|
| Product type |                                                  |  |
| Category     |                                                  |  |
| Family       |                                                  |  |
| Subfamily    | Square                                           |  |
| Pictograms   | 220 v                                            |  |
|              | Driver   On     IP   50000h   L80B10             |  |