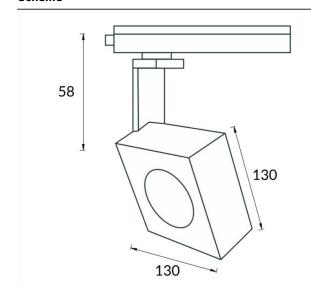

## **Scheme**

| Product                     |               |
|-----------------------------|---------------|
| Real power (W)              | 30            |
| Real luminous flux (Lm)     | 2996          |
| Luminous efficiency (Lm/W)  | 99.86         |
| Beam angle (º)              | 40            |
| Life time (h)               | 50000h L80B10 |
| IP                          | 20            |
| Electrical class insulation | Class I       |
| Operating temperature       | -20 +35       |
| Colour                      | Black         |
| Chip Brand                  | Philip        |
| Control gear included       | yes           |
| Control gear                | ON-OFF        |
| Colour temperature (K)      | 4000          |
| Colour consistency (SDCM)   | SDCM<3        |
| CRI                         | 80            |