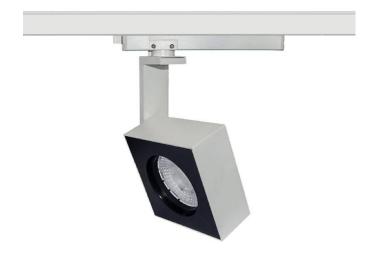

## Square

Lavov Tracklight from the family Square with a power of 30W and an optic of 40degrees with a total lumen output of 2996 lm and an efficiency of 99,87 lm/W. CCT 4000 Kelvin. Made in Die cast aluminium and finished in White colour. DALI driver.

| Item code    | 86.T007.1433.01 Indoor Tracklights Disc & Square Square |              |      |           |                                   |
|--------------|---------------------------------------------------------|--------------|------|-----------|-----------------------------------|
| Product type |                                                         |              |      |           |                                   |
| Category     |                                                         |              |      |           |                                   |
| Family       |                                                         |              |      |           |                                   |
| Subfamily    |                                                         |              |      |           |                                   |
| Pictograms   |                                                         | 220<br>240 V | xx∘  | CRI<br>80 | CE                                |
|              | Driver<br>INCL.                                         | On<br>Off    | DALI | IP<br>20  | 50000h<br><b>L</b> 80 <b>B</b> 10 |