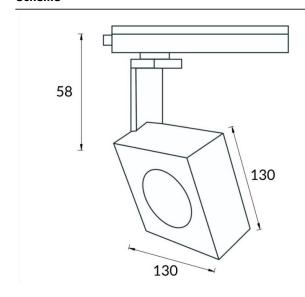

## **Scheme**

| Product                     |               |  |  |
|-----------------------------|---------------|--|--|
| Real power (W)              | 30            |  |  |
| Real luminous flux (Lm)     | 2996          |  |  |
| Luminous efficiency (Lm/W)  | 99.86         |  |  |
| Beam angle (º)              | 40            |  |  |
| Life time (h)               | 50000h L80B10 |  |  |
| IP                          | 20            |  |  |
| Electrical class insulation | Class I       |  |  |
| Operating temperature       | -20 +35       |  |  |
| Colour                      | White         |  |  |
| Chip Brand                  | Philip        |  |  |
| Control gear included       | yes           |  |  |
| Control gear                | DALI          |  |  |
| Colour temperature (K)      | 4000          |  |  |
| Colour consistency (SDCM)   | SDCM<3        |  |  |
| CRI                         | 80            |  |  |