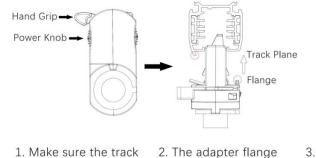

# **Adapter Installation Instructions**

adapter's positions are the same as the picture direction with the showed before installation.

2. The adapter flange is in the same track plane.

3. Track dadpter into the track.

4. Revolve the hand grip in place, select the power knob: phase 1/ phase 2/ phase 3. Can swing clockwise and anticlockwise.