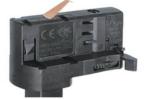

# **Adapter Installation Instructions**

adapter's positions are the same as the picture direction with the showed before installation.

2. The adapter flange is in the same track plane.

3. Track dadpter into the track.

4. Revolve the hand grip in place, select the power knob: phase 1/ phase 2/ phase 3. Can swing clockwise and anticlockwise.