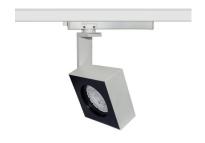

# INDOOR / TRACKLIGHTS / DISC & SQUARE / SQUARE

#### Item code 86.T007.1433.02

- Installation and wiring of luminaire must be in accordance with all applicable local codes.
- Installation, inspection, and maintenance of luminaires should be performed by a qualified electrician.
- DO NOT make or alter any open holes in the luminaire. Do not modify the luminaire.
- DO NOT install damaged product.
- Make sure electrical power is OFF before and during installation and maintenance.
- Make sure the equipment is properly grounded.
- Make sure the supply voltage is same as the rated fixture voltage.

#### **INDOOR / TRACKLIGHTS / DISC & SQUARE / SQUARE**

Item code 86.T007.1433.02

Please read all instructions before installation to avoid any problems.

# INDOOR / TRACKLIGHTS / DISC & SQUARE / SQUARE

Item code 86.T007.1433.02