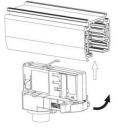

### **Remove Instructions**

Turn the hand grip to the position as shown

### **Remove Instructions**

showed before

installation.

track plane.

Turn the hand grip to the position as shown

clockwise and anticlockwise.

Remove the track adapter as shown