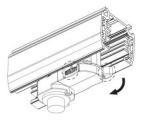

# **Adapter Installation Instructions**

adapter's positions are the same as the picture direction with the showed before installation.

2. The adapter flange is in the same track plane.

3. Track dadpter into the track.

4. Revolve the hand grip in place, select the power knob: phase 1/ phase 2/ phase 3. Can swing clockwise and anticlockwise.